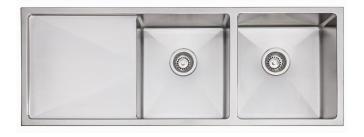

## AFA Exact Double Bowl Inset/Undermount Right Hand Bowl Sink No Taphole 1208mm Stainless Steel

| SPECIFICATIONS                                              |                              |
|-------------------------------------------------------------|------------------------------|
| Recommended Use                                             | Domestic, Hotel & Commercial |
| Material                                                    | 304 Grade Stainless Steel    |
| Chromium - Nickel Content                                   | 18% Chromium<br>8% Nickel    |
| Gauge                                                       | 1.2 - 1.5mm                  |
| Sink Formation                                              | Welded                       |
| Bowl Capacity                                               | 28.5 Litres                  |
| Waste Type                                                  | Basket                       |
| Waste Size                                                  | 90mm                         |
| Waste Position                                              | Rear                         |
| Fixing                                                      | Fixed                        |
| Taphole Configuration                                       | No Taphole                   |
| Overflow Configuration                                      | No Overflow                  |
| Sound Deadening Pads                                        | Yes                          |
| WARRANTY                                                    |                              |
| Warranty - Domestic Use                                     | 30 Years                     |
| Spare Parts & Labour                                        | 12 Months                    |
| Please refer to Warranty Page for full Terms and Conditions |                              |