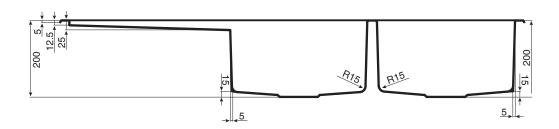

## AFA Exact Double Bowl Inset/Undermount Right Hand Bowl Sink No Taphole 1208mm Stainless Steel

| SPECIFICATIONS                                              |                              |
|-------------------------------------------------------------|------------------------------|
| Recommended Use                                             | Domestic, Hotel & Commercial |
| Material                                                    | 304 Grade Stainless Steel    |
| Chromium - Nickel Content                                   | 18% Chromium<br>8% Nickel    |
| Gauge                                                       | 1.2 - 1.5mm                  |
| Sink Formation                                              | Welded                       |
| Bowl Capacity                                               | 28.5 Litres                  |
| Waste Type                                                  | Basket                       |
| Waste Size                                                  | 90mm                         |
| Waste Position                                              | Rear                         |
| Fixing                                                      | Fixed                        |
| Taphole Configuration                                       | No Taphole                   |
| Overflow Configuration                                      | No Overflow                  |
| Sound Deadening Pads                                        | Yes                          |
| WARRANTY                                                    |                              |
| Warranty - Domestic Use                                     | 30 Years                     |
| Spare Parts & Labour                                        | 12 Months                    |
| Please refer to Warranty Page for full Terms and Conditions |                              |

Sinks must be installed using a cutout template. No responsibility will be taken for damage that occurs where a template has not been used.

Dimensions are nominal measurements only.

Disclaimer: Products in this specification manual must by regulation be installed by licensed and registered trade people. The manufacturer/distributor reserves the right to vary specifications or delete models from their range without prior notification. Dimensions are nominal measurements only. Dimensions and set-outs listed are correct at time of publication however the manufacturer/distributor takes no responsibility for printing errors.