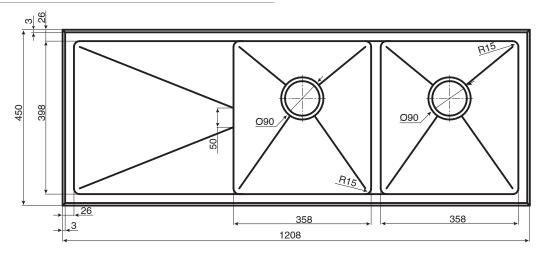

## AFA Exact Double Bowl Inset/Undermount Right Hand Bowl Sink No Taphole 1208mm Stainless Steel

| SPECIFICATIONS                                              |                              |
|-------------------------------------------------------------|------------------------------|
| Recommended Use                                             | Domestic, Hotel & Commercial |
| Material                                                    | 304 Grade Stainless Steel    |
| Chromium - Nickel Content                                   | 18% Chromium<br>8% Nickel    |
| Gauge                                                       | 1.2 - 1.5mm                  |
| Sink Formation                                              | Welded                       |
| Bowl Capacity                                               | 28.5 Litres                  |
| Waste Type                                                  | Basket                       |
| Waste Size                                                  | 90mm                         |
| Waste Position                                              | Rear                         |
| Fixing                                                      | Fixed                        |
| Taphole Configuration                                       | No Taphole                   |
| Overflow Configuration                                      | No Overflow                  |
| Sound Deadening Pads                                        | Yes                          |
| WARRANTY                                                    |                              |
| Warranty - Domestic Use                                     | 30 Years                     |
| Spare Parts & Labour                                        | 12 Months                    |
| Please refer to Warranty Page for full Terms and Conditions |                              |

Sinks must be installed using a cutout template. No responsibility will be taken for damage that occurs where a template has not been used.

Dimensions are nominal measurements only.

Disclaimer: Products in this specification manual must by regulation be installed by licensed and registered trade people. The manufacturer/distributor reserves the right to vary specifications or delete models from their range without prior notification. Dimensions are nominal measurements only. Dimensions and set-outs listed are correct at time of publication however the manufacturer/distributor takes no responsibility for printing errors.