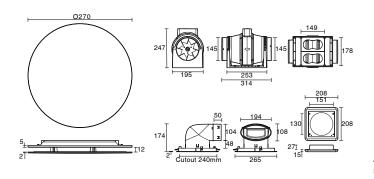

## Kado Lux HiFlow Inline Exhaust System Round Matte White 2020368

| SPECIFICATIONS                                              |                                |
|-------------------------------------------------------------|--------------------------------|
| Recommended Use                                             | Domestic, Hotel & Commercial   |
| Material                                                    | ABS Plastic/Stainless Steel    |
| Weight                                                      | 4.9 kg                         |
| Exhaust                                                     | (High) 50w / (Low) 40w Inline  |
| Air Extraction                                              | 438-561 m3/h                   |
| Air Outlet Size                                             | 150 mm                         |
| Cutout Size                                                 | 238mm                          |
| Min Install Depth                                           | 280 mm                         |
| Electrical Connection                                       | Plug in (plug & lead included) |
| IP Rating                                                   | IPX4                           |
| WARRANTY                                                    |                                |
| Warranty - Domestic Use                                     | 7 Years                        |
| Spare Parts & Labour                                        | 24 Months                      |
| Please refer to Warranty Page for full Terms and Conditions |                                |

Airflow data may vary depending on style of fascia used.

Dimensions are nominal measurements only.