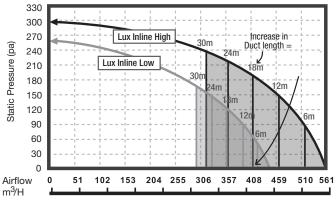

## Kado Lux HiFlow Inline Exhaust System Round Matte White 2020368

| SPECIFICATIONS                                              |                                |
|-------------------------------------------------------------|--------------------------------|
| Recommended Use                                             | Domestic, Hotel & Commercial   |
| Material                                                    | ABS Plastic/Stainless Steel    |
| Weight                                                      | 4.9 kg                         |
| Exhaust                                                     | (High) 50w / (Low) 40w Inline  |
| Air Extraction                                              | 438-561 m3/h                   |
| Air Outlet Size                                             | 150 mm                         |
| Cutout Size                                                 | 238mm                          |
| Min Install Depth                                           | 280 mm                         |
| Electrical Connection                                       | Plug in (plug & lead included) |
| IP Rating                                                   | IPX4                           |
| WARRANTY                                                    |                                |
| Warranty - Domestic Use                                     | 7 Years                        |
| Spare Parts & Labour                                        | 24 Months                      |
| Please refer to Warranty Page for full Terms and Conditions |                                |

Airflow data may vary depending on style of fascia used.

Dimensions are nominal measurements only.