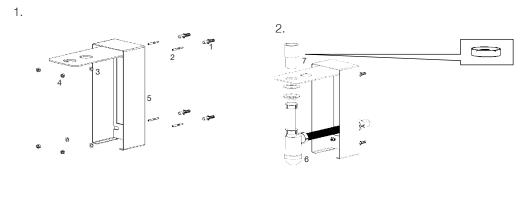

- 1. Drill four holes into the wall for the dowels at the required height and fixing centres. Insert dowels (1) and wood-to-metal dowels (2). Secure wall attachment element to wall with nuts (4) and metal flat washers (3).
- 2. Mount siphon (5) and adaptor (7) onto the wall attachment element.
- 3. Slide on the rubber edging trim all around the bottom lip of the basin. Depending on the basin model, the trim may have to be shortened. Lift washstand with its recess over the adaptor and position washstand relative to the wall.
- 4. To secure the washstand, tighten drain valve by using the installation wrench (6). If desired all visible external edges can be joint sealed using flexible sealant ensuring to wipe off any excess.