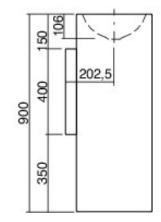

## **INSTALLATION INSTRUCTIONS**

Note: If fixing to timber framed walls or partitioning, the walls must be reinforced with noggins to receive fixing bolts/screws. Please allow sufficient height for installation of tapware on wall.

- 1. Drill four holes into the wall for the dowels at the required height and fixing centres. Insert dowels (1) and wood-to-metal dowels (2). Secure wall attachment element to wall with nuts (4) and metal flat washers (3).
- 2. Mount siphon (5) and adaptor (7) onto the wall attachment element.
- 3. Slide on the rubber edging trim all around the bottom lip of the basin. Depending on the basin model, the trim may have to be shortened. Lift washstand with its recess over the adaptor and position washstand relative to the wall.
- 4. To secure the washstand, tighten drain valve by using the installation wrench (6). If desired all visible external edges can be joint sealed using flexible sealant ensuring to wipe off any excess.