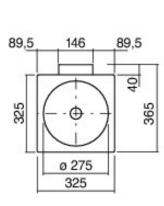

## ALAPE WT Square Freestanding Basin with Round Bowl 325mm White

365mm x 325mm (wide) x 900mm (tall)

| FEATURES              |                                                                                                                |
|-----------------------|----------------------------------------------------------------------------------------------------------------|
| Recommended use       | Domestic, hotel, commercial                                                                                    |
| Overflow              | No                                                                                                             |
| Tap hole availability | No tap hole, taps to be wall mounted.                                                                          |
| Plug, waste and trap  | Suitable with 32 x 40mm non-overflow waste.<br>Plastic spacer for waste supplied. Bottle trap<br>not supplied. |
| Material              | Steel Enamelling                                                                                               |
| Fixing                | Wall mounted (bolts supplied)                                                                                  |
| Colour                | White                                                                                                          |
| Capacity              | 6.5 L                                                                                                          |