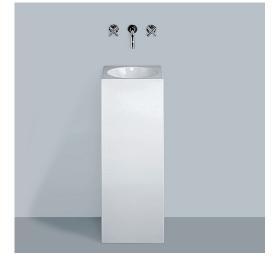

## ALAPE WT Square Freestanding Basin with Round Bowl 325mm White

365mm x 325mm (wide) x 900mm (tall)

| FEATURES              |                                                                                                                |
|-----------------------|----------------------------------------------------------------------------------------------------------------|
| Recommended use       | Domestic, hotel, commercial                                                                                    |
| Overflow              | No                                                                                                             |
| Tap hole availability | No tap hole, taps to be wall mounted.                                                                          |
| Plug, waste and trap  | Suitable with 32 x 40mm non-overflow waste.<br>Plastic spacer for waste supplied. Bottle trap<br>not supplied. |
| Material              | Steel Enamelling                                                                                               |
| Fixing                | Wall mounted (bolts supplied)                                                                                  |
| Colour                | White                                                                                                          |
| Capacity              | 6.5 L                                                                                                          |

## ALAPE WT Square Freestanding Basin with Round Bowl 325mm White