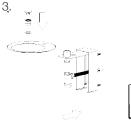

## **INSTALLATION INSTRUCTIONS**

Note: If fixing to timber framed walls or partitioning, the walls must be reinforced with noggins to receive fixing bolts/screws. Please allow sufficient height for installation of tapware on wall.

- 1. Drill four holes into the wall for the dowels at the required height and fixing centres. Insert dowels (1) and wood-to-metal dowels (2). Secure wall attachment element to wall with nuts (4) and metal flat washers (3).
- 2. Mount siphon (5) and adaptor (7) onto the wall attachment element.
- 3. Slide on the rubber edging trim all around the bottom lip of the basin. Depending on the basin model, the trim may have to be shortened. Lift washstand with its recess over the adaptor and position washstand relative to the wall.
- 4. To secure the washstand, tighten drain valve by using the installation wrench (6). If desired all visible external edges can be joint sealed using flexible sealant ensuring to wipe off any excess.