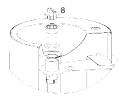

- 1. Drill four holes into the wall for the dowels at the required height and fixing centres. Insert dowels (1) and wood-to-metal dowels (2). Secure wall attachment element to wall with nuts (4) and metal flat washers (3).
- 2. Mount siphon (5) and adaptor (7) onto the wall attachment element.
- 3. Slide on the rubber edging trim all around the bottom lip of the basin. Depending on the basin model, the trim may have to be shortened. Lift washstand with its recess over the adaptor and position washstand relative to the wall.
- 4. To secure the washstand, tighten drain valve by using the installation wrench (6). If desired all visible external edges can be joint sealed using flexible sealant ensuring to wipe off any excess.