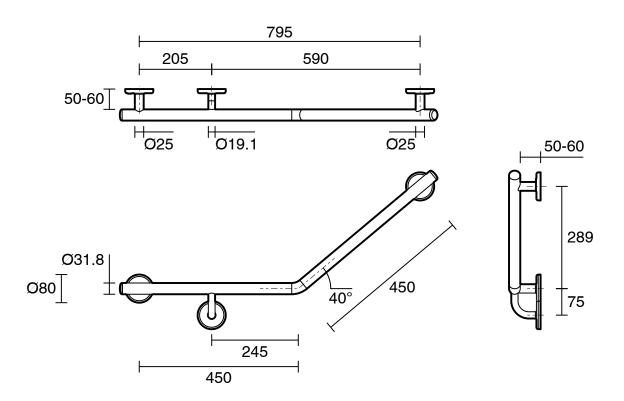

|
| Colour                                                      | Brushed Stainless Steel          |
| Material                                                    | 304 grade (18/8) stainless steel |
| Weight Capacity                                             | 113 kg                           |
| Fixings                                                     | Double                           |
| WARRANTY                                                    |                                  |
| Replacement Only - Domestic Use                             | 20 Years                         |
| Parts Replacement Only                                      | 12 Months                        |
| Please refer to Warranty Page for full Terms and Conditions |                                  |





Dimensions are nominal measurements only.

## **CLEANING RECOMMENDATIONS:**

We recommend the use of soapy water or approved cleaners. This product should not be cleaned with abrasive materials. Damage caused by any improper treatment is not covered by the product warranty. Refer to Warranty Conditions