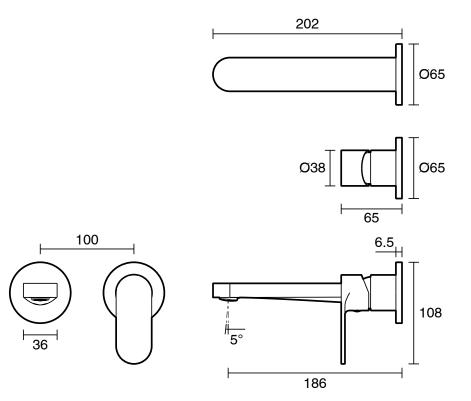

|                           |
|-------------------------------------------------------------|---------------------------|
| Recommended Use                                             | Domestic;Commercial;Hotel |
| Colour Finish                                               | Matte Black               |
| Primary Material                                            | Lead Free Brass           |
| WARRANTY                                                    |                           |
| Warranty - Domestic Use (Years)                             | 10                        |
| Spare Parts & Labour (Years)                                | 1                         |
| Please refer to Warranty Page for full Terms and Conditions |                           |







Dimensions are nominal measurements only.

## **CLEANING RECOMMENDATIONS:**

We recommend the use of soapy water or approved cleaners. This product should not be cleaned with abrasive materials. Damage caused by any improper treatment is not covered by the product warranty. Refer to Warranty Conditions