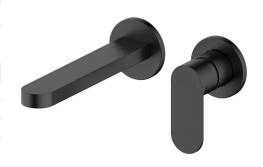

## Mizu Soothe MK2 Wall Basin/Bath Mixer Set 2 Piece Kit Matte Black (6 Star) 9512396

| SPECIFICATIONS                                              |                           |
|-------------------------------------------------------------|---------------------------|
| Recommended Use                                             | Domestic;Commercial;Hotel |
| Colour Finish                                               | Matte Black               |
| Primary Material                                            | Lead Free Brass           |
| WARRANTY                                                    |                           |
| Warranty - Domestic Use (Years)                             | 10                        |
| Spare Parts & Labour (Years)                                | 1                         |
| Please refer to Warranty Page for full Terms and Conditions |                           |