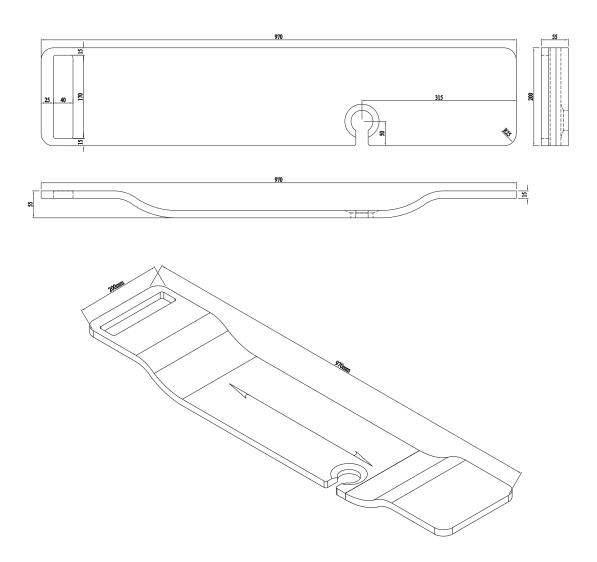

|
|-------------------------------------------------------------|--------------|
| Recommended use                                             | Domestic     |
| Weight:                                                     | 2.1 kg       |
| Colour                                                      | Walnut       |
| Material                                                    | Solid Walnut |
|                                                             | Cond Framat  |
| Warranty                                                    |              |
| Replacement Only - Domestic Use                             | 10 Years     |
| Parts Replacement Only                                      | 12 Months    |
| Please refer to Warranty Page for full Terms and Conditions |              |





Dimensions are nominal measurements only.

## **CLEANING RECOMMENDATIONS:**

We recommend the use of soapy water or approved cleaners. This product should not be cleaned with abrasive materials. Damage caused by any improper treatment is not covered by the product warranty. Refer to Warranty Conditions