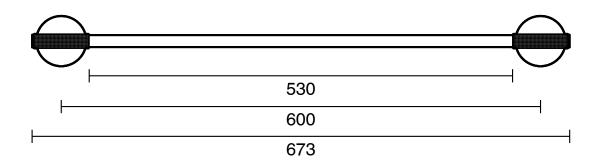

## Milli Marq Edit Single Towel Rail 600mm Brushed Nickel

Dimensions are nominal measurements only.