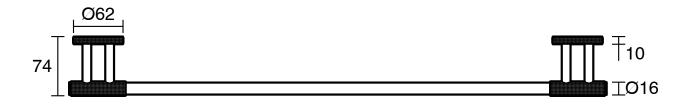

## Milli Marq Edit Single Towel Rail 600mm Brushed Nickel

Dimensions are nominal measurements only.