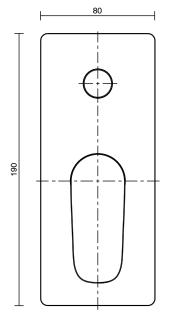

| 65 deg C                     |
| Suitable for Storage Tank Hot Water                         | Yes                          |
| Suitable for Continuous Flow Hot Water                      | Yes                          |
| Suitable for Gravity Feed Hot Water                         | No                           |
| WARRANTY                                                    |                              |
| Warranty - Domestic Use                                     | 10 Years                     |
| Spare Parts & Labour                                        | 12 Months                    |
| Please refer to Warranty Page for full Terms and Conditions |                              |
|                                                             |                              |







Dimensions are nominal measurements only.

## **CLEANING RECOMMENDATIONS:**

We recommend the use of soapy water or approved cleaners. This product should not be cleaned with abrasive materials. Damage caused by any improper treatment is not covered by the product warranty. Refer to Warranty Conditions

Disclaimer: Products in this specification manual must by regulation be installed by licensed and registered trade people. The manufacturer/distributor reserves the right to vary specifications or delete models from their range without prior notification. Dimensions are nominal measurements only. Dimensions and set-outs listed are correct at time of publication however the manufacturer/distributor takes no responsibility for printing errors.

Published 03/08/2022





To see the complete