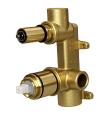

## Mizu Silk Shower Mixer with Diverter Kit Brushed Nickel

9512006

| SPECIFICATIONS                                              |                              |
|-------------------------------------------------------------|------------------------------|
| Recommended Use                                             | Domestic, Hotel & Commercial |
| Colour                                                      | Brushed Nickel               |
| Finish                                                      | Brushed                      |
| Body Material                                               | Brass                        |
| Recommended Pressure Range                                  | 150 - 500 kPa                |
| Maximum Continuous Working Temperature                      | 65 deg C                     |
| Suitable for Storage Tank Hot Water                         | Yes                          |
| Suitable for Continuous Flow Hot Water                      | Yes                          |
| Suitable for Gravity Feed Hot Water                         | No                           |
| WARRANTY                                                    |                              |
| Warranty - Domestic Use                                     | 10 Years                     |
| Spare Parts & Labour                                        | 12 Months                    |
| Please refer to Warranty Page for full Terms and Conditions |                              |
|                                                             |                              |