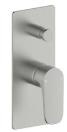

## Mizu Silk Shower Mixer with Diverter Kit Brushed Nickel

9512006

| SPECIFICATIONS                                              |                              |
|-------------------------------------------------------------|------------------------------|
| Recommended Use                                             | Domestic, Hotel & Commercial |
| Colour                                                      | Brushed Nickel               |
| Finish                                                      | Brushed                      |
| Body Material                                               | Brass                        |
| Recommended Pressure Range                                  | 150 - 500 kPa                |
| Maximum Continuous Working Temperature                      | 65 deg C                     |
| Suitable for Storage Tank Hot Water                         | Yes                          |
| Suitable for Continuous Flow Hot Water                      | Yes                          |
| Suitable for Gravity Feed Hot Water                         | No                           |
| WARRANTY                                                    |                              |
| Warranty - Domestic Use                                     | 10 Years                     |
| Spare Parts & Labour                                        | 12 Months                    |
| Please refer to Warranty Page for full Terms and Conditions |                              |
|                                                             |                              |