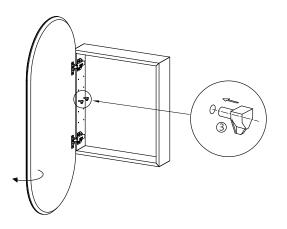

### **Hinge Adjustment Instructions**

Front and read adjustment in three dimensions.

• The clearance between door board and cabinet side board can be changed only by adjusting screw (A).

Left and right adjustments in three dimensions.

• Vertically and clearance between top and bottom can be corrected by adjusting screw (C) on hinge base board.