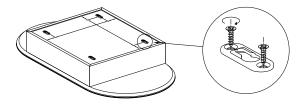

#### **Parts Supplied**

Note: Place all wooden furniture parts on a clean and flat surface, such as carpet or a rug to prevent damage prior to installation.

Cabinet x1

Shelf x1

Shelf Support x4

Bracket x4

Screw x8

Screw x4

Anchor x4