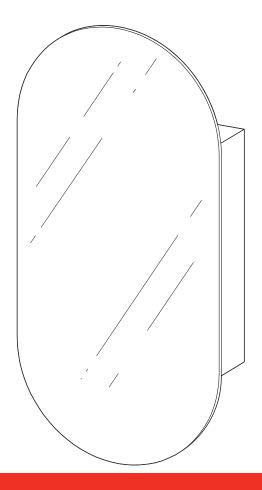

### Solus Pill Mirror Cabinet 450mm x 900mm

## Solus Pill Mirror Cabinet 450mm x 900mm

## Solus Pill Mirror Cabinet 450mm x 900mm

- **4.** If installed in a wall cavity, ensure that the mirror cabinet is securely fixed to framework.
- 5. Refer to next page for cabinet assembly.