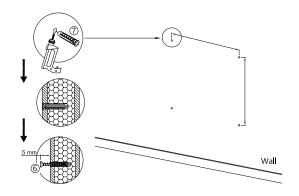

#### **Installation Instructions**

Note: Mirror Cabinet Door is reversible .Can be mounted with hinges on Left or Right hand side, Hinges are soft closing.

1. Locate timber noggins or reinforced fixing points in wall to provide solid timber for mounting screws.

2. Drill pilot holes in cabinet to line up with pre-determined timber support located in the wall.

**3.** Fix cabinet to wall using appropriate screws for the relevant wall material. Take care not to over tighten screws.

Note: To make installation of cabinet easier remove door(s) for both on wall and inset installation.