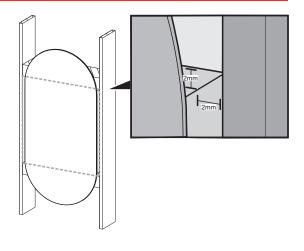

#### **Recessing Mirrored Shaving Cabinet (Optional)**

1. Complete Step 1, cut a hole 4mm bigger than the overall cabinet carcass in the wall. Position and secure cabinet in cut out, go to Step 2.

Note: Make sure the hole has sufficient nogging to fix top and bottom of carcass.

Note: Give 2mm clearance to fit cabinet.

5. Ensure the cabinet carcass protrudes by a minimum of 20mm from the wall (including tiles) to allow for finger pull on the door.

Note: Once Mirror cabinet is fitted caulk around all edges that meet the finished wall.