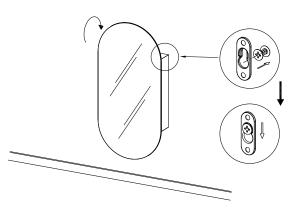

### **Hinge Adjustment Instructions**

Front and read adjustment in three dimensions.

• The clearance between door board and cabinet side board can be changed only by adjusting screw (A).

Left and right adjustments in three dimensions.

• Vertically and clearance between top and bottom can be corrected by adjusting screw (C) on hinge base board.