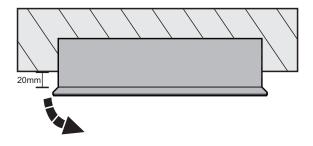

Note: Give 2mm clearance to fit cabinet.

5. Ensure the cabinet carcass protrudes by a minimum of 20mm from the wall (including tiles) to allow for finger pull on the door.

Note: Once Mirror cabinet is fitted caulk around all edges that meet the finished wall.