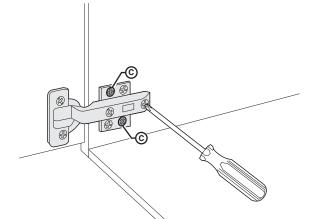

### **Hinge Adjustment Instructions**

Front and read adjustment in three dimensions.

• The clearance between door board and cabinet side board can be changed only by adjusting screw (A).

Left and right adjustments in three dimensions.

• Vertically and clearance between top and bottom can be corrected by adjusting screw (C) on hinge base board.