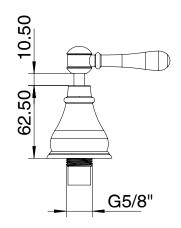

|
| Max Continuous Working Temperature                          | 80 deg C                       |
| Suitable for Storage Tank Hot Water                         | Yes                            |
| Suitable for Continuous Flow Hot Water                      | Yes                            |
| Suitable for Gravity Feed Hot Water                         | No                             |
| WARRANTY                                                    |                                |
| Warranty - Domestic Use                                     | 15 Years                       |
| Spare Parts & Labour                                        | 12 Months                      |
| Please refer to Warranty Page for full Terms and Conditions |                                |













Dimensions are nominal measurements only.

## **CLEANING RECOMMENDATIONS:**

We recommend the use of soapy water or approved cleaners. This product should not be cleaned with abrasive materials. Damage caused by any improper treatment is not covered by the product warranty. Refer to Warranty Conditions