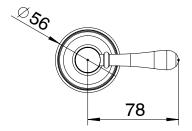

|
| Max Continuous Working Temperature                          | 80 deg C                       |
| Suitable for Storage Tank Hot Water                         | Yes                            |
| Suitable for Continuous Flow Hot Water                      | Yes                            |
| Suitable for Gravity Feed Hot Water                         | No                             |
| WARRANTY                                                    |                                |
| Warranty - Domestic Use                                     | 15 Years                       |
| Spare Parts & Labour                                        | 12 Months                      |
| Please refer to Warranty Page for full Terms and Conditions |                                |













Dimensions are nominal measurements only.

## **CLEANING RECOMMENDATIONS:**

We recommend the use of soapy water or approved cleaners. This product should not be cleaned with abrasive materials. Damage caused by any improper treatment is not covered by the product warranty. Refer to Warranty Conditions