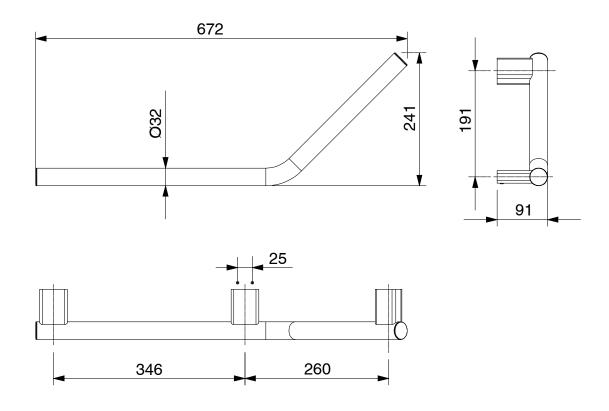

**Note:** The Mizu Drift Assisted Living range is not intended for installation in AS 1428 spaces. Consult with a Reece showroom representative for any AS 1428 requirements.

Dimensions are nominal measurements only.