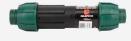

#### **Rural Telescopic Fittings**

The Rural Telescopic Compression Fittings range is Norma Group manufactured with a high level of quality for product peace of mind. These fittings are UV stabilised to ensure they will continue to perform, even in harsh sunlight conditions, and are the ideal connection for repairing and tapping into rural PE pipe. It is easily identified as a rural compression fitting by having green ends. These ends are also interchangeable with the Norma metric fittings.

The telescopic fittings will speed up the process of repairing a broken pipe, while reducing the physical labour involved and the amount of products used. It is no longer necessary to create enough distance between two joiners to flex new pipe in. Simply remove the broken section and use a telescopic fitting by connecting one end and extending the other.

#### Rural Telescopic Tee - PE x PE x PE

| PART NO. | ITEM NO.    | SIZE                     |
|----------|-------------|--------------------------|
| NXTR333  | 08370305333 | 1" X 1" X 1"             |
| NXTR344  | 08370305344 | 1 1/4" X 1 1/4" X 1 1/4" |
| NXTR355  | 08370305355 | 1 1/2" X 1 1/2" X 1 1/2" |
| NXTR366  | 08370305366 | 2" X 2" X 2"             |