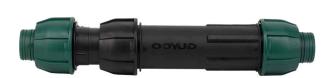

#### **Rural Telescopic Fittings**

The Rural Telescopic Compression Fittings range is Norma Group manufactured with a high level of quality for product peace of mind. These fittings are UV stabilised to ensure they will continue to perform, even in harsh sunlight conditions, and are the ideal connection for repairing and tapping into rural PE pipe. It is easily identified as a rural compression fitting by having green ends. These ends are also interchangeable with the Norma metric fittings.

#### Rural Telescopic Joiner - PE x PE

| PART NO. | ITEM NO.    | SIZE            |
|----------|-------------|-----------------|
| NXTR133  | 08370305133 | 1" X 1"         |
| NXTR144  | 08370305144 | 1 1/4" X 1 1/4" |
| NXTR155  | 08370305155 | 1 1/2" X 1 1/2" |
| NXTR166  | 08370305166 | 2" X 2"         |