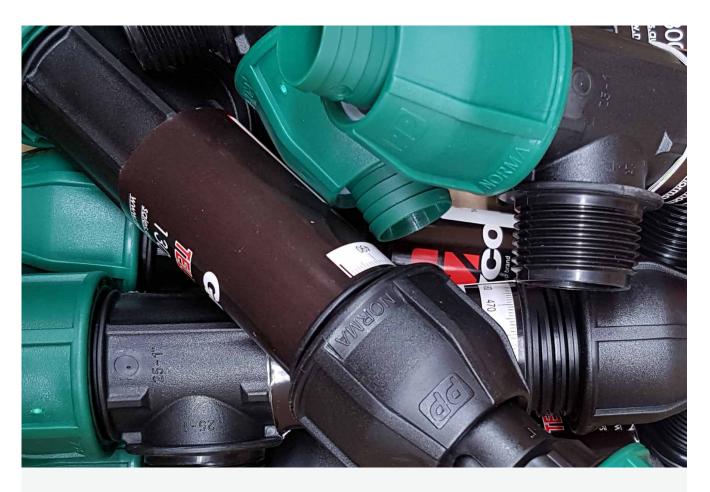

#### **Rural Telescopic Fittings**

The Rural Telescopic Compression Fittings range is Norma Group manufactured with a high level of quality for product peace of mind. These fittings are UV stabilised to ensure they will continue to perform, even in harsh sunlight conditions, and are the ideal connection for repairing and tapping into rural PE pipe. It is easily identified as a rural compression fitting by having green ends. These ends are also interchangeable with the Norma metric fittings.

The telescopic fittings will speed up the process of repairing a broken pipe, while reducing the physical labour involved and the amount of products used. It is no longer necessary to create enough distance between two joiners to flex new pipe in. Simply remove the broken section and use a telescopic fitting by connecting one end and extending the other.

#### **Green Interchangeable Ends**

- Fast identification to ensure you have the correct fitting.