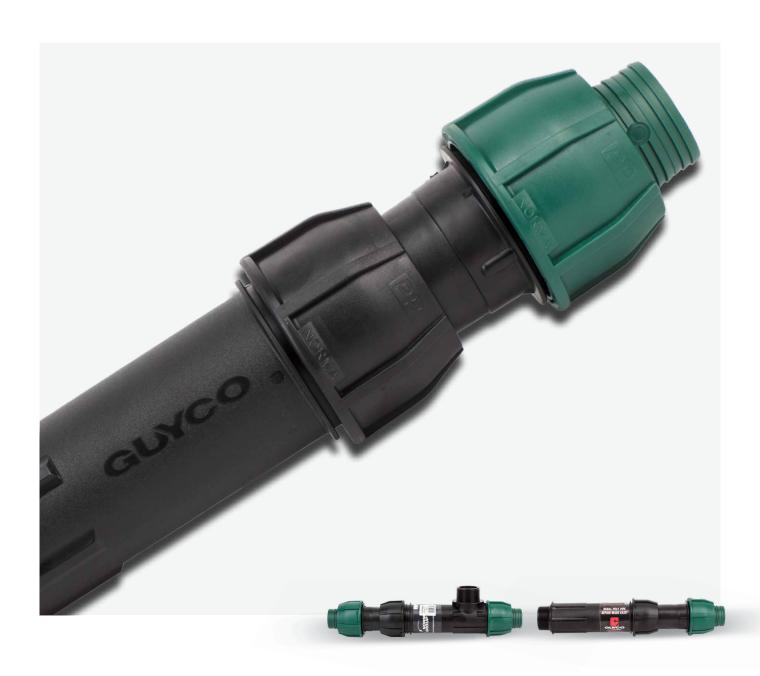

#### **Rural Telescopic Fittings**

The Rural Telescopic Compression Fittings range is Norma Group manufactured with a high level of quality for product peace of mind. These fittings are UV stabilised to ensure they will continue to perform, even in harsh sunlight conditions, and are the ideal connection for repairing and tapping into rural PE pipe. It is easily identified as a rural compression fitting by having green ends. These ends are also interchangeable with the Norma metric fittings.

The telescopic fittings will speed up the process of repairing a broken pipe, while reducing the physical labour involved and the amount of products used. It is no longer necessary to create enough distance between two joiners to flex new pipe in. Simply remove the broken section and use a telescopic fitting by connecting one end and extending the other.

#### **Green Interchangeable Ends**

- Fast identification to ensure you have the correct fitting.