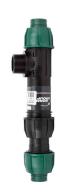

#### **Rural Telescopic Fittings**

The Rural Telescopic Compression Fittings range is Norma Group manufactured with a high level of quality for product peace of mind. These fittings are UV stabilised to ensure they will continue to perform, even in harsh sunlight conditions, and are the ideal connection for repairing and tapping into rural PE pipe. It is easily identified as a rural compression fitting by having green ends. These ends are also interchangeable with the Norma metric fittings.

The telescopic fittings will speed up the process of repairing a broken pipe, while reducing the physical labour involved and the amount of products used. It is no longer necessary to create enough distance between two joiners to flex new pipe in. Simply remove the broken section and use a telescopic fitting by connecting one end and extending the other.

Rural Telescopic Male End Connector - PE x MI

| PART NO. | ITEM NO.    | SIZE            |
|----------|-------------|-----------------|
| NXTR233  | 08370305233 | 1" X 1"         |
| NXTR244  | 08370305244 | 1 1/4" X 1 1/4" |
| NXTR255  | 08370305255 | 1 1/2" X 1 1/2" |
| NXTR266  | 08370305266 | 2" X 2"         |