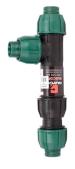

#### **Rural Telescopic Fittings**

The Rural Telescopic Compression Fittings range is Norma Group manufactured with a high level of quality for product peace of mind. These fittings are UV stabilised to ensure they will continue to perform, even in harsh sunlight conditions, and are the ideal connection for repairing and tapping into rural PE pipe. It is easily identified as a rural compression fitting by having green ends. These ends are also interchangeable with the Norma metric fittings.

The telescopic fittings will speed up the process of repairing a broken pipe, while reducing the physical labour involved and the amount of products used. It is no longer necessary to create enough distance between two joiners to flex new pipe in. Simply remove the broken section and use a telescopic fitting by connecting one end and extending the other.

#### **Innovative Design**

- Dual o-rings are used to reduce chances of leaks.

#### **Green Interchangeable Ends**

- Fast identification to ensure you have the correct fitting.