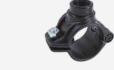

#### **Rural Telescopic Fittings**

The Rural Telescopic Compression Fittings range is Norma Group manufactured with a high level of quality for product peace of mind. These fittings are UV stabilised to ensure they will continue to perform, even in harsh sunlight conditions, and are the ideal connection for repairing and tapping into rural PE pipe. It is easily identified as a rural compression fitting by having green ends. These ends are also interchangeable with the Norma metric fittings.

The telescopic fittings will speed up the process of repairing a broken pipe, while reducing the physical labour involved and the amount of products used. It is no longer necessary to create enough distance between two joiners to flex new pipe in. Simply remove the broken section and use a telescopic fitting by connecting one end and extending the other.