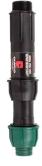

#### **Rural Telescopic Fittings**

The Rural Telescopic Compression Fittings range is Norma Group manufactured with a high level of quality for product peace of mind. These fittings are UV stabilised to ensure they will continue to perform, even in harsh sunlight conditions, and are the ideal connection for repairing and tapping into rural PE pipe. It is easily identified as a rural compression fitting by having green ends. These ends are also interchangeable with the Norma metric fittings.

The telescopic fittings will speed up the process of repairing a broken pipe, while reducing the physical labour involved and the amount of products used. It is no longer necessary to create enough distance between two joiners to flex new pipe in. Simply remove the broken section and use a telescopic fitting by connecting one end and extending the other.

#### Rural Telescopic Joiner - PE x PE

| PART NO. | ITEM NO.    | SIZE            |
|----------|-------------|-----------------|
| NXTR133  | 08370305133 | 1" X 1"         |
| NXTR144  | 08370305144 | 1 1/4" X 1 1/4" |
| NXTR155  | 08370305155 | 1 1/2" X 1 1/2" |
| NXTR166  | 08370305166 | 2" X 2"         |