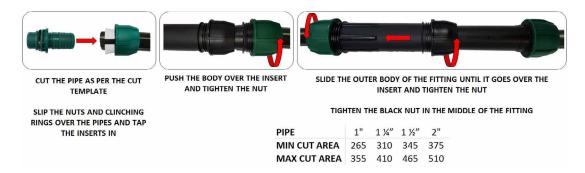

#### Installation

The telescopic fittings will speed up the process of repairing a broken pipe, while reducing the physical labour involved and the amount of products used. It is no longer necessary to create enough distance between two joiners to flex new pipe in. Simply remove the broken section and use a telescopic fitting by connecting one end and extending the other.