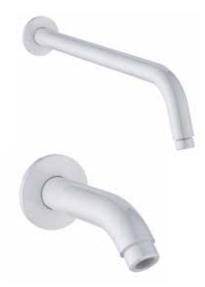

## MIZU DRIFT SHOWER ARMS

To see the complete Mizu range go to www.reece.com.au/bathrooms

Dimensions are nominal measurements only.

| SPECIFICATIONS   |                                        |
|------------------|----------------------------------------|
| Recommended use  | Domestic, Hotel and Commercial         |
| Colour           | White                                  |
| Available length | Gooseneck Arm: 400mm reach, 380mm high |
|                  | Straight Arm: 343mm long               |
|                  | Dropper: 116mm long                    |
|                  | Ceiling Arm: 300mm high                |
| Standards        | AS/NZS 3718                            |