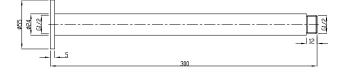

## MIZU DRIFT SHOWER ARMS

To see the complete Mizu range go to www.reece.com.au/bathrooms

Dimensions are nominal measurements only.

| SPECIFICATIONS   |                                        |
|------------------|----------------------------------------|
| Recommended use  | Domestic, Hotel and Commercial         |
| Colour           | White                                  |
| Available length | Gooseneck Arm: 400mm reach, 380mm high |
|                  | Straight Arm: 343mm long               |
|                  | Dropper: 116mm long                    |
|                  | Ceiling Arm: 300mm high                |
| Standards        | AS/NZS 3718                            |