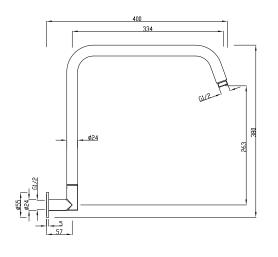

## MIZU DRIFT SHOWER ARMS

To see the complete Mizu range go to www.reece.com.au/bathrooms

Dimensions are nominal measurements only.

| SPECIFICATIONS   |                                        |
|------------------|----------------------------------------|
| Recommended use  | Domestic, Hotel and Commercial         |
| Colour           | White                                  |
| Available length | Gooseneck Arm: 400mm reach, 380mm high |
|                  | Straight Arm: 343mm long               |
|                  | Dropper: 116mm long                    |
|                  | Ceiling Arm: 300mm high                |
| Standards        | AS/NZS 3718                            |