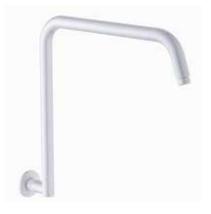

## MIZU DRIFT SHOWER ARMS

To see the complete Mizu range go to www.reece.com.au/bathrooms

Dimensions are nominal measurements only.

| SPECIFICATIONS   |                                        |
|------------------|----------------------------------------|
| Recommended use  | Domestic, Hotel and Commercial         |
| Colour           | White                                  |
| Available length | Gooseneck Arm: 400mm reach, 380mm high |
|                  | Straight Arm: 343mm long               |
|                  | Dropper: 116mm long                    |
|                  | Ceiling Arm: 300mm high                |
| Standards        | AS/NZS 3718                            |