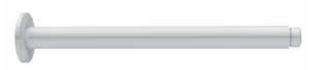

## MIZU DRIFT SHOWER ARMS

To see the complete Mizu range go to www.reece.com.au/bathrooms

Dimensions are nominal measurements only.

| SPECIFICATIONS   |                                        |
|------------------|----------------------------------------|
| Recommended use  | Domestic, Hotel and Commercial         |
| Colour           | White                                  |
| Available length | Gooseneck Arm: 400mm reach, 380mm high |
|                  | Straight Arm: 343mm long               |
|                  | Dropper: 116mm long                    |
|                  | Ceiling Arm: 300mm high                |
| Standards        | AS/NZS 3718                            |