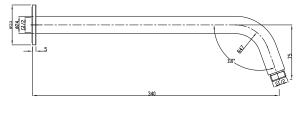

## MIZU DRIFT SHOWER ARMS

To see the complete Mizu range go to www.reece.com.au/bathrooms

Dimensions are nominal measurements only.

| SPECIFICATIONS   |                                        |
|------------------|----------------------------------------|
| Recommended use  | Domestic, Hotel and Commercial         |
| Colour           | White                                  |
| Available length | Gooseneck Arm: 400mm reach, 380mm high |
|                  | Straight Arm: 343mm long               |
|                  | Dropper: 116mm long                    |
|                  | Ceiling Arm: 300mm high                |
| Standards        | AS/NZS 3718                            |