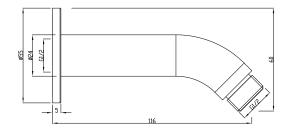

## MIZU DRIFT SHOWER ARMS

To see the complete Mizu range go to www.reece.com.au/bathrooms

Dimensions are nominal measurements only.

| SPECIFICATIONS   |                                        |
|------------------|----------------------------------------|
| Recommended use  | Domestic, Hotel and Commercial         |
| Colour           | White                                  |
| Available length | Gooseneck Arm: 400mm reach, 380mm high |
|                  | Straight Arm: 343mm long               |
|                  | Dropper: 116mm long                    |
|                  | Ceiling Arm: 300mm high                |
| Standards        | AS/NZS 3718                            |