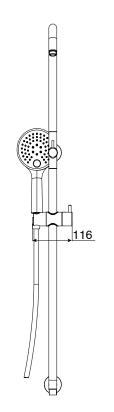

| 150 - 500 kPa                |
| Maximum Continuous Working Temperature                      | 65 deg C                     |
| Suitable for Storage Tank Hot Water                         | Yes                          |
| Suitable for Continuous Flow Hot Water                      | Yes                          |
| Suitable for Gravity Feed Hot Water                         | No                           |
| WARRANTY                                                    |                              |
| Warranty - Domestic Use                                     | 10 Years                     |
| Spare Parts & Labour                                        | 12 Months                    |
| Please refer to Warranty Page for full Terms and Conditions |                              |









Dimensions are nominal measurements only.

## **CLEANING RECOMMENDATIONS:**

We recommend the use of soapy water or approved cleaners. This product should not be cleaned with abrasive materials. Damage caused by any improper treatment is not covered by the product warranty. Refer to Warranty Conditions