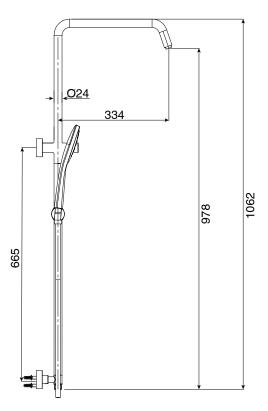

| 150 - 500 kPa                |
| Maximum Continuous Working Temperature                      | 65 deg C                     |
| Suitable for Storage Tank Hot Water                         | Yes                          |
| Suitable for Continuous Flow Hot Water                      | Yes                          |
| Suitable for Gravity Feed Hot Water                         | No                           |
| WARRANTY                                                    |                              |
| Warranty - Domestic Use                                     | 10 Years                     |
| Spare Parts & Labour                                        | 12 Months                    |
| Please refer to Warranty Page for full Terms and Conditions |                              |









Dimensions are nominal measurements only.

## **CLEANING RECOMMENDATIONS:**

We recommend the use of soapy water or approved cleaners. This product should not be cleaned with abrasive materials. Damage caused by any improper treatment is not covered by the product warranty. Refer to Warranty Conditions