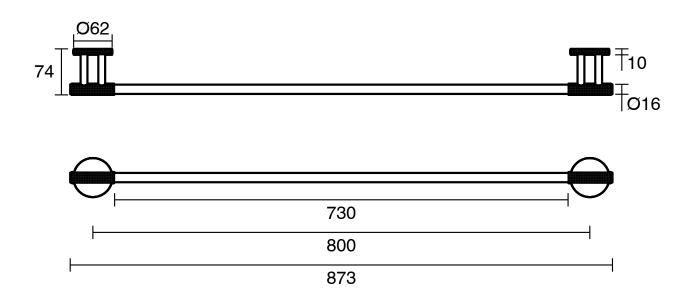

## Milli Marq Edit Single Towel Rail 800mm Brushed Nickel

21932

| SPECIFICATIONS                               |                           |   |
|----------------------------------------------|---------------------------|---|
| Recommended Use                              | Domestic;Commercial;Hotel |   |
| Colour Finish                                | Brushed Nickel            | - |
| Primary Material                             | Brass                     |   |
| WARRANTY                                     |                           |   |
| Replacement Only - Domestic Use (Years)      | 15                        |   |
| Parts Replacement Only (Years)               | 1                         |   |
| Please refer to Warranty Page for full Terms | and Conditions            | - |



Dimensions are nominal measurements only.

## **CLEANING RECOMMENDATIONS:**

We recommend the use of soapy water or approved cleaners. This product should not be cleaned with abrasive materials. Damage caused by any improper treatment is not covered by the product warranty. Refer to Warranty Conditions

Disclaimer: Products in this specification manual must by regulation be installed by licensed and registered trade people. The manufacturer/distributor reserves the right to vary specifications or delete models from their range without prior notification. Dimensions are nominal measurements only. Dimensions and set-outs listed are correct at time of publication however the manufacturer/distributor takes no responsibility for printing errors.

Published 27/02/2025

To see the complete Mill