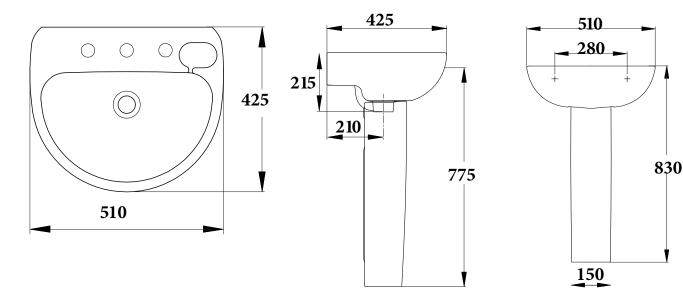

## **SPECIFICATION**

| Recommended Use                       | Domestic, hotel, and commercial              |
|---------------------------------------|----------------------------------------------|
| Material                              | Vitreous China                               |
| Capacity                              | 3.6 Litres                                   |
| Weight                                | 14.2kg                                       |
| Fixing                                | Bolted to wall using Fixing Bolts (supplied) |
| Integrated Overflow                   | Yes.                                         |
|                                       |                                              |
| Tap Hole Availability                 | 1 and 3                                      |
| Tap Hole Availability<br>Plug & Waste | 1 and 3<br>Suits 32 x 40mm overflow waste    |

Dimensions are nominal measurements only.

Disclaimer: Products in this specification manual must by regulation be installed by licensed and registered trade people. The manufacturer/distributor reserves the right to vary specifications or delete models from their range without prior notification. Dimensions are nominal measurements only. Dimensions and set-outs listed are correct at time of publication however the manufacturer/distributor takes no responsibility for printing errors.