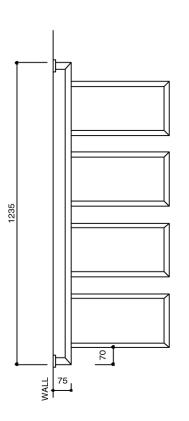

## Milli Mood Edit Swivel Heated Towel Rail 400 x 1235mm Matte Black 133911

| SPECIFICATIONS                                              |                                 |
|-------------------------------------------------------------|---------------------------------|
| Recommended Use                                             | Domestic, Hotel & Commercial    |
| Material                                                    | Copper Tube with Brass Fittings |
| Electrical Connection                                       | Hardwired                       |
| Electrical Connection Position                              | Bottom Bracket                  |
| Heating Method                                              | Water Filled                    |
| Power Wattage                                               | 100 W                           |
| Voltage                                                     | 240V                            |
| IP Rating                                                   | IPX5                            |
| WARRANTY                                                    |                                 |
| Warranty - Domestic Use                                     | 10 Years                        |
| Heating Elements                                            | 3 Years                         |
| Spare Parts & Labour                                        | 12 Months                       |
| Please refer to Warranty Page for full Terms and Conditions |                                 |

Dimensions are nominal measurements only.