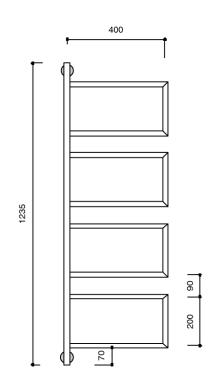

## Milli Mood Edit Swivel Heated Towel Rail 400 x 1235mm Matte Black 133911

| SPECIFICATIONS                                              |                                 |
|-------------------------------------------------------------|---------------------------------|
| Recommended Use                                             | Domestic, Hotel & Commercial    |
| Material                                                    | Copper Tube with Brass Fittings |
| Electrical Connection                                       | Hardwired                       |
| Electrical Connection Position                              | Bottom Bracket                  |
| Heating Method                                              | Water Filled                    |
| Power Wattage                                               | 100 W                           |
| Voltage                                                     | 240V                            |
| IP Rating                                                   | IPX5                            |
| WARRANTY                                                    |                                 |
| Warranty - Domestic Use                                     | 10 Years                        |
| Heating Elements                                            | 3 Years                         |
| Spare Parts & Labour                                        | 12 Months                       |
| Please refer to Warranty Page for full Terms and Conditions |                                 |

Dimensions are nominal measurements only.