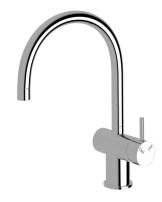

## Sussex Scala Sink Mixer Tap Large Curved Left Hand Chrome (4 Star) 2251955

| SPECIFICATIONS                                              |                                              |
|-------------------------------------------------------------|----------------------------------------------|
| SPECIFICATIONS                                              |                                              |
| Recommended Use                                             | Domestic;Hotel;Commercial                    |
| Colour Finish                                               | Polished Chrome                              |
| Primary Material                                            | DR Brass                                     |
| Recommended Pressure Range                                  | 150 - 500 kPa as per AS3500                  |
| Max Continuous Working Temperature (deg C)                  | 80                                           |
| Min Continuous Working Temperature (deg C)                  | 5                                            |
| Hot Water Unit Suitability                                  | Gravity Feed;Storage<br>Tank;Continuous Flow |
| WARRANTY                                                    |                                              |
| Warranty - Domestic Use (Years)                             | 15                                           |
| Spare Parts & Labour (Years)                                | 15                                           |
| Please refer to Warranty Page for full Terms and Conditions |                                              |