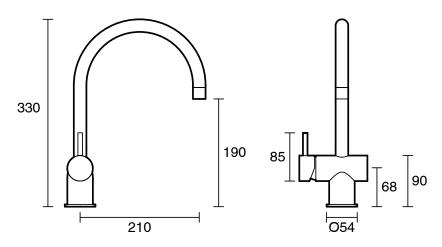

|
| Max Continuous Working Temperature (deg C)                  | 80                                           |
| Min Continuous Working Temperature (deg C)                  | 5                                            |
| Hot Water Unit Suitability                                  | Gravity Feed;Storage<br>Tank;Continuous Flow |
| WARRANTY                                                    |                                              |
| Warranty - Domestic Use (Years)                             | 15                                           |
| Spare Parts & Labour (Years)                                | 15                                           |
| Please refer to Warranty Page for full Terms and Conditions |                                              |









Dimensions are nominal measurements only.

## **CLEANING RECOMMENDATIONS:**

We recommend the use of soapy water or approved cleaners. This product should not be cleaned with abrasive materials. Damage caused by any improper treatment is not covered by the product warranty. Refer to Warranty Conditions