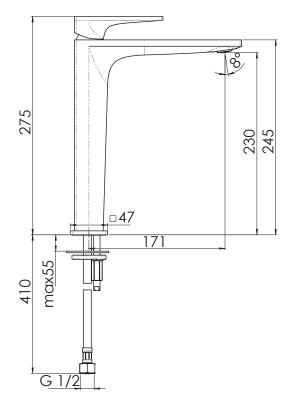

| Brushed                      |
| Material                                                    | DR Brass                     |
| Recommended Pressure Range                                  | 150-500kPa                   |
| Maximum Continuous Working Pressure                         | 1000kPa                      |
| Maximum Continuous Working Temperature                      | 65 deg C                     |
| WARRANTY                                                    |                              |
| Warranty - Domestic Use                                     | 15 Years                     |
| Spare Parts & Labour                                        | 12 Months                    |
| Please refer to Warranty Page for full Terms and Conditions |                              |







Dimensions are nominal measurements only.

## **CLEANING RECOMMENDATIONS:**

We recommend the use of soapy water or approved cleaners. This product should not be cleaned with abrasive materials. Damage caused by any improper treatment is not covered by the product warranty. Refer to Warranty Conditions