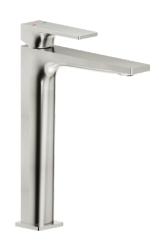

## Milli Zato Extended Basin Mixer Brushed Nickel (5 Star) 2269842

| SPECIFICATIONS                                              |                              |
|-------------------------------------------------------------|------------------------------|
| Recommended Use                                             | Domestic, Hotel & Commercial |
| Colour                                                      | Nickel                       |
| Finish                                                      | Brushed                      |
| Material                                                    | DR Brass                     |
| Recommended Pressure Range                                  | 150-500kPa                   |
| Maximum Continuous Working Pressure                         | 1000kPa                      |
| Maximum Continuous Working Temperature                      | 65 deg C                     |
| WARRANTY                                                    |                              |
| Warranty - Domestic Use                                     | 15 Years                     |
| Spare Parts & Labour                                        | 12 Months                    |
| Please refer to Warranty Page for full Terms and Conditions |                              |