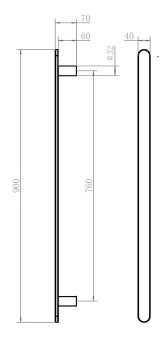

| Dry Element                  |
| Power Wattage                                               | 20 W                         |
| Voltage                                                     | 12V AC 50/60Hz               |
| IP Rating                                                   | IP45                         |
| WARRANTY                                                    |                              |
| Warranty - Domestic Use                                     | 7 Years                      |
| Spare Parts & Labour                                        | 12 Months                    |
| Please refer to Warranty Page for full Terms and Conditions |                              |
|                                                             |                              |





Dimensions are nominal measurements only.

## **CLEANING RECOMMENDATIONS:**

We recommend the use of a soft dry cloth. This product should not be cleaned with abrasive materials or cleaning agents. Damage caused by improper treatment is not covered by the product warranty - refer to warranty conditions.

Disclaimer: Products in this specification manual must by regulation be installed by licensed and registered trade people. The manufacturer/distributor reserves the right to vary specifications or delete models from their range without prior notification. Dimensions are nominal measurements only. Dimensions and set-outs listed are correct at time of publication however the manufacturer/distributor takes no responsibility for printing errors.

Published 24/02/2023

To see the complete Miz