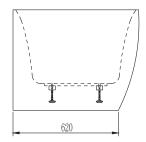

## Posh Solus Back To Corner Freestanding Bath 1700mm Left Corner White 1708912

| SPECIFICATIONS          |                              |
|-------------------------|------------------------------|
| Recommended Use         | Domestic, Hotel & Commercial |
| Material                | Sanitary Grade Acrylic       |
| Colour                  | White                        |
| Capacity                | 280 ltr                      |
| Weight                  | 48 kg                        |
| Fixing                  | Silicone to Floor            |
| Overflow Configuration  | No Overflow                  |
| Plug & Waste Size       | 40mm                         |
| WARRANTY                |                              |
| Warranty - Domestic Use | 10 Years                     |
| Spare Parts & Labour    | 12 Months                    |
|                         |                              |

Please refer to Warranty Page for full Terms and Conditions

Dimensions are nominal measurements only.