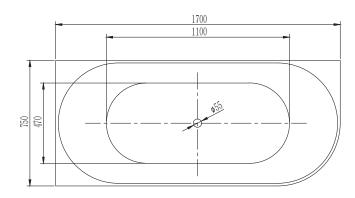

## Posh Solus Back To Corner Freestanding Bath 1700mm Left Corner White 1708912

| SPECIFICATIONS          |                              |
|-------------------------|------------------------------|
| Recommended Use         | Domestic, Hotel & Commercial |
| Material                | Sanitary Grade Acrylic       |
| Colour                  | White                        |
| Capacity                | 280 ltr                      |
| Weight                  | 48 kg                        |
| Fixing                  | Silicone to Floor            |
| Overflow Configuration  | No Overflow                  |
| Plug & Waste Size       | 40mm                         |
| WARRANTY                |                              |
| Warranty - Domestic Use | 10 Years                     |
| Spare Parts & Labour    | 12 Months                    |
|                         |                              |

Please refer to Warranty Page for full Terms and Conditions

Dimensions are nominal measurements only.