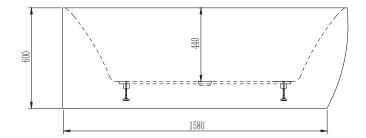

## Posh Solus Back To Corner Freestanding Bath 1700mm Left Corner White 1708912

| SPECIFICATIONS          |                              |
|-------------------------|------------------------------|
| Recommended Use         | Domestic, Hotel & Commercial |
| Material                | Sanitary Grade Acrylic       |
| Colour                  | White                        |
| Capacity                | 280 ltr                      |
| Weight                  | 48 kg                        |
| Fixing                  | Silicone to Floor            |
| Overflow Configuration  | No Overflow                  |
| Plug & Waste Size       | 40mm                         |
| WARRANTY                |                              |
| Warranty - Domestic Use | 10 Years                     |
| Spare Parts & Labour    | 12 Months                    |
|                         |                              |

Please refer to Warranty Page for full Terms and Conditions

Dimensions are nominal measurements only.