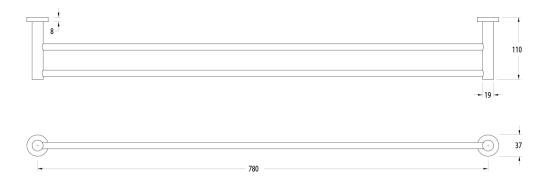

## Milli Mood Edit Double Towel Rail 780mm Matte Black

2281245

## WARRANTY

Replacement Only - Domestic Use 15 Years

Please refer to Warranty Page for full Terms and Conditions

Matte Black DR Brass

Dimensions are nominal measurements only.