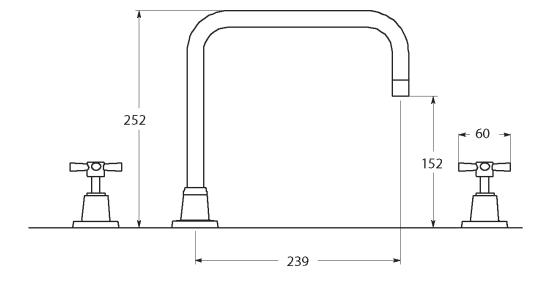

| DR Brass                     |
| Recommended Pressure Range                                  | 150 - 500 kPa as per AS3500  |
| Max Continuous Working Temperature (deg C)                  | 75                           |
| Min Continuous Working Temperature (deg C)                  | 5                            |
| Hot Water Unit Suitability                                  | Storage Tank;Continuous Flow |
| WARRANTY                                                    |                              |
| Warranty - Domestic Use (Years)                             | 15                           |
| Spare Parts & Labour (Years)                                | 1                            |
| Please refer to Warranty Page for full Terms and Conditions |                              |







Dimensions are nominal measurements only.

## **CLEANING RECOMMENDATIONS:**

We recommend the use of soapy water or approved cleaners. This product should not be cleaned with abrasive materials. Damage caused by any improper treatment is not covered by the product warranty. Refer to Warranty Conditions