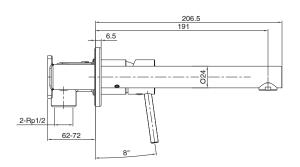

| 150 - 500 kPa                |
| Maximum Continuous Working Temperature                      | 65 deg C                     |
| Suitable for Storage Tank Hot Water                         | Yes                          |
| Suitable for Continuous Flow Hot Water                      | Yes                          |
| Suitable for Gravity Feed Hot Water                         | No                           |
| WARRANTY                                                    |                              |
| Warranty - Domestic Use                                     | 10 Years                     |
| Spare Parts & Labour                                        | 12 Months                    |
| Please refer to Warranty Page for full Terms and Conditions |                              |









Dimensions are nominal measurements only.

## **CLEANING RECOMMENDATIONS:**

We recommend the use of soapy water or approved cleaners. This product should not be cleaned with abrasive materials. Damage caused by any improper treatment is not covered by the product warranty. Refer to Warranty Conditions