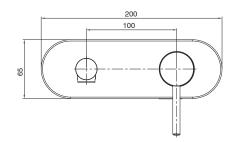

| 150 - 500 kPa                |
| Maximum Continuous Working Temperature                      | 65 deg C                     |
| Suitable for Storage Tank Hot Water                         | Yes                          |
| Suitable for Continuous Flow Hot Water                      | Yes                          |
| Suitable for Gravity Feed Hot Water                         | No                           |
| WARRANTY                                                    |                              |
| Warranty - Domestic Use                                     | 10 Years                     |
| Spare Parts & Labour                                        | 12 Months                    |
| Please refer to Warranty Page for full Terms and Conditions |                              |









Dimensions are nominal measurements only.

## **CLEANING RECOMMENDATIONS:**

We recommend the use of soapy water or approved cleaners. This product should not be cleaned with abrasive materials. Damage caused by any improper treatment is not covered by the product warranty. Refer to Warranty Conditions