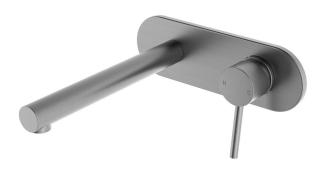

## Mizu Drift MK2 Wall Basin Mixer Set Kit Brushed Gunmetal (5 Star)

## 2267166

| SPECIFICATIONS                                              |                              |
|-------------------------------------------------------------|------------------------------|
| Recommended Use                                             | Domestic, Hotel & Commercial |
| Colour                                                      | Brushed Gunmetal             |
| Body Material                                               | DR Brass                     |
| Recommended Pressure Range                                  | 150 - 500 kPa                |
| Maximum Continuous Working Temperature                      | 65 deg C                     |
| Suitable for Storage Tank Hot Water                         | Yes                          |
| Suitable for Continuous Flow Hot Water                      | Yes                          |
| Suitable for Gravity Feed Hot Water                         | No                           |
| WARRANTY                                                    |                              |
| Warranty - Domestic Use                                     | 10 Years                     |
| Spare Parts & Labour                                        | 12 Months                    |
| Please refer to Warranty Page for full Terms and Conditions |                              |