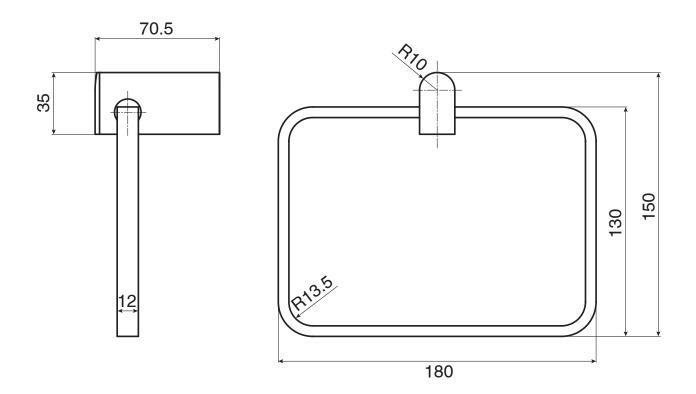

|                           |
|-------------------------------------------------------------|---------------------------|
| Recommended Use                                             | Domestic;Hotel;Commercial |
| Colour Finish                                               | Brushed Gunmetal          |
| Primary Material                                            | Brass                     |
| WARRANTY                                                    |                           |
| Replacement Only - Domestic Use (Years)                     | 10                        |
| Parts Replacement Only (Years)                              | 1                         |
| Please refer to Warranty Page for full Terms and Conditions |                           |





Dimensions are nominal measurements only.

## **CLEANING RECOMMENDATIONS:**

We recommend the use of soapy water or approved cleaners. This product should not be cleaned with abrasive materials. Damage caused by any improper treatment is not covered by the product warranty. Refer to Warranty Conditions

Disclaimer: Products in this specification manual must by regulation be installed by licensed and registered trade people. The manufacturer/distributor reserves the right to vary specifications or delete models from their range without prior notification. Dimensions are nominal measurements only. Dimensions and set-outs listed are correct at time of publication however the manufacturer/distributor takes no responsibility for printing errors.

Published 25/11/2024

To see the complete Mizu