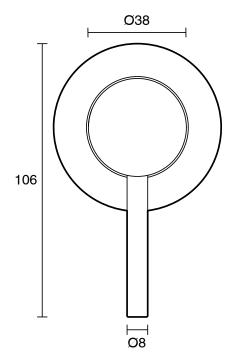

d Free Brass               |
| Recommended Pressure Range                                  | 150 - 500 kPa as per AS3500   |
| Max Continuous Working Temperature (deg C)                  | 65                            |
| Min Continuous Working Temperature (deg C)                  | 5                             |
| Hot Water Unit Suitability                                  | Storage Tank; Continuous Flow |
| WARRANTY                                                    |                               |
| Warranty - Domestic Use (Years)                             | 10                            |
| Spare Parts & Labour (Years)                                | 1                             |
| Please refer to Warranty Page for full Terms and Conditions |                               |







Dimensions are nominal measurements only.

## **CLEANING RECOMMENDATIONS:**

We recommend the use of soapy water or approved cleaners. This product should not be cleaned with abrasive materials. Damage caused by any improper treatment is not covered by the product warranty. Refer to Warranty Conditions