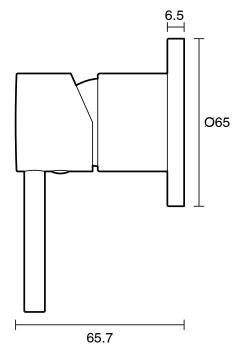

Free Brass               |
| Recommended Pressure Range                                  | 150 - 500 kPa as per AS3500   |
| Max Continuous Working Temperature (deg C)                  | 65                            |
| Min Continuous Working Temperature (deg C)                  | 5                             |
| Hot Water Unit Suitability                                  | Storage Tank; Continuous Flow |
| WARRANTY                                                    |                               |
| Warranty - Domestic Use (Years)                             | 10                            |
| Spare Parts & Labour (Years)                                | 1                             |
| Please refer to Warranty Page for full Terms and Conditions |                               |







Dimensions are nominal measurements only.

## **CLEANING RECOMMENDATIONS:**

We recommend the use of soapy water or approved cleaners. This product should not be cleaned with abrasive materials. Damage caused by any improper treatment is not covered by the product warranty. Refer to Warranty Conditions