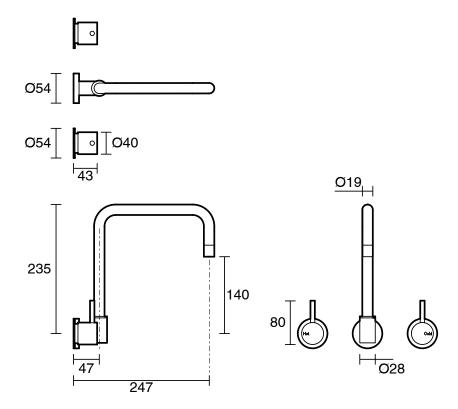

|
| Max Continuous Working Temperature (deg C)                  | 80                                           |
| Min Continuous Working Temperature (deg C)                  | 5                                            |
| Hot Water Unit Suitability                                  | Gravity Feed;Storage<br>Tank;Continuous Flow |
| WARRANTY                                                    |                                              |
| Warranty - Domestic Use (Years)                             | 15                                           |
| Spare Parts & Labour (Years)                                | 15                                           |
| Please refer to Warranty Page for full Terms and Conditions |                                              |







Dimensions are nominal measurements only.

## **CLEANING RECOMMENDATIONS:**

We recommend the use of soapy water or approved cleaners. This product should not be cleaned with abrasive materials. Damage caused by any improper treatment is not covered by the product warranty. Refer to Warranty Conditions