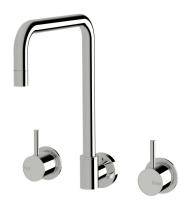

## Sussex Scala Wall Sink Set Square Chrome (3 Star) 2261617

| SPECIFICATIONS                                              |                                              |
|-------------------------------------------------------------|----------------------------------------------|
| Recommended Use                                             | Domestic;Hotel;Commercial                    |
| Colour Finish                                               | Polished Chrome                              |
| Primary Material                                            | DR Brass                                     |
| Recommended Pressure Range                                  | 150 - 500 kPa as per AS3500                  |
| Max Continuous Working Temperature (deg C)                  | 80                                           |
| Min Continuous Working Temperature (deg C)                  | 5                                            |
| Hot Water Unit Suitability                                  | Gravity Feed;Storage<br>Tank;Continuous Flow |
| WARRANTY                                                    |                                              |
| Warranty - Domestic Use (Years)                             | 15                                           |
| Spare Parts & Labour (Years)                                | 15                                           |
| Please refer to Warranty Page for full Terms and Conditions |                                              |