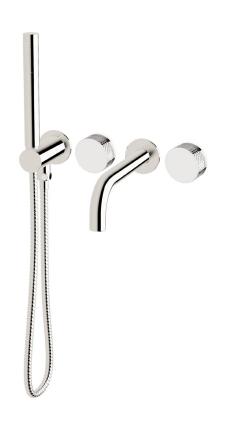

## Milli Pure Progressive Bath Mixer System with Handshower 200mm and Diamond Textured Handle (3\*)

| SPECIFICATIONS                                              |                                                             |
|-------------------------------------------------------------|-------------------------------------------------------------|
| Recommended Use                                             | Domestic, Commercial, Hotel                                 |
| Colour Variations                                           | Chrome, Matte Black,<br>Brushed Nickel, Brushed<br>Gunmetal |
| Recommended Pressure Range                                  | 300 - 500Kpa                                                |
| Max Continuous Working Pressure                             | 500Kpa                                                      |
| Max Continuous Working Temperature                          | 65 deg. C                                                   |
| Suitable for Storage Tank Hot Water                         | Yes                                                         |
| Suitable for Continuous Flow Hot Water                      | Yes                                                         |
| Suitable for Gravity Feed Hot Water                         | No                                                          |
| WARRANTY                                                    |                                                             |
| Warranty - Domestic Use                                     | 15 Years                                                    |
| Spare Parts<br>Labour                                       | 1 Year<br>1 Year                                            |
| Please refer to Warranty Page for full Terms and Conditions |                                                             |