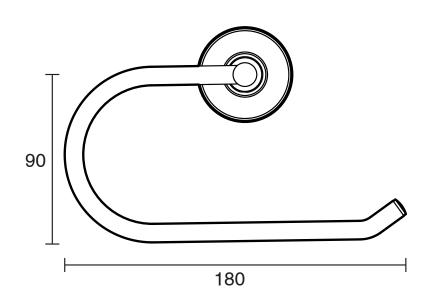

## Kado Era Toilet Roll Holder Chrome

9507730

| SPECIFICATIONS                                              |                              |
|-------------------------------------------------------------|------------------------------|
| Recommended Use                                             | Domestic, Hotel & Commercial |
| Colour                                                      | Chrome                       |
| Material                                                    | Zinc/Steel                   |
| WARRANTY                                                    |                              |
| Replacement Only - Domestic Use                             | 10 Years                     |
| Parts Replacement Only                                      | 12 Months                    |
| Please refer to Warranty Page for full Terms and Conditions |                              |

Dimensions are nominal measurements only.