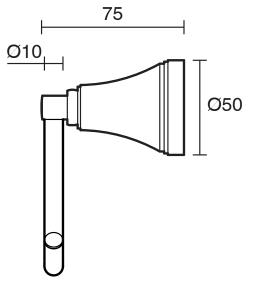

## Kado Era Toilet Roll Holder Chrome

9507730

| SPECIFICATIONS                                              |                              |
|-------------------------------------------------------------|------------------------------|
| Recommended Use                                             | Domestic, Hotel & Commercial |
| Colour                                                      | Chrome                       |
| Material                                                    | Zinc/Steel                   |
| WARRANTY                                                    |                              |
| Replacement Only - Domestic Use                             | 10 Years                     |
| Parts Replacement Only                                      | 12 Months                    |
| Please refer to Warranty Page for full Terms and Conditions |                              |

Dimensions are nominal measurements only.