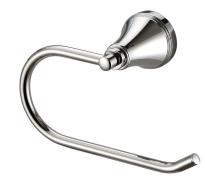

## Kado Era Toilet Roll Holder Chrome

9507730

| SPECIFICATIONS                                              |                              |
|-------------------------------------------------------------|------------------------------|
| Recommended Use                                             | Domestic, Hotel & Commercial |
| Colour                                                      | Chrome                       |
| Material                                                    | Zinc/Steel                   |
| WARRANTY                                                    |                              |
| Replacement Only - Domestic Use                             | 10 Years                     |
| Parts Replacement Only                                      | 12 Months                    |
| Please refer to Warranty Page for full Terms and Conditions |                              |