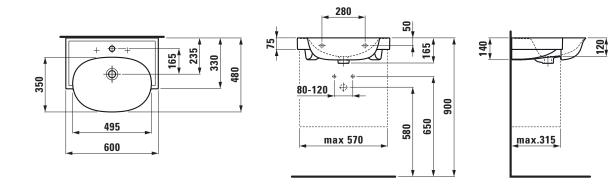

| SaphirKeramik                |
| Basin Colour                      | White                        |
| Bowl Capacity                     | 5.1 ltr                      |
| Weight                            | 14 kg                        |
| Taphole Configuration             | 1 Taphole                    |
| Overflow Configuration            | Integrated Overflow          |
| Plug & Waste                      | Sold Separately              |
| Tapware                           | Sold Separately              |
| WARRANTY                          |                              |
| Warranty - Domestic Use           | 15 Years                     |
| Spare Parts & Labour              | 12 Months                    |
| Please refer to Warranty Page for | full Terms and Conditions    |





Dimensions are nominal measurements only.

## **CLEANING RECOMMENDATIONS:**

We recommend the use of soapy water or approved cleaners. This product should not be cleaned with abrasive materials. Damage caused by any improper treatment is not covered by the product warranty. Refer to Warranty Conditions