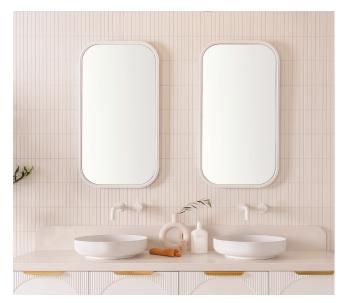

## **QUINN MIRRORED CABINET**

| <b>SPECIFICATIONS</b>     |                                                                                                                                     |
|---------------------------|-------------------------------------------------------------------------------------------------------------------------------------|
| Recommended Use           | Domestic, Hotel and Commercial                                                                                                      |
| Unit Material             | MDF MR E0 (Medium Density Fibreboard, Moisture<br>Resistant, Rated Emission Level E0)<br>4mm Copper-Free Mirror                     |
| Cabinet Colour<br>Options | Ultra White Matte, Aston White Smooth, Coastal Oak<br>Woodmatt, Topiary Smooth, Adriatic Smooth, Estella<br>Oak Woodmatt            |
| Shelves                   | Adjustable wooden shelves.                                                                                                          |
| Doors                     | Soft-close door with full-swing hinges, available left or right hand hinged.                                                        |
| Features                  | Framed thermorlaminated mirror door. Exposed interior. Internal power point with cord provision. Power point positioned hinge side. |
| Fixing                    | Bolted/Screwed to the wall by a licensed tradesperson. Fixings not included.                                                        |