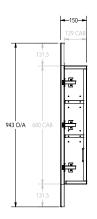

## To see the complete ADP X A&L range go to www.reece.com.au/bathrooms

| STANDARD SIZES (mm)   |           |  |
|-----------------------|-----------|--|
| Mirror Door Size (mm) | 493 x 943 |  |
| Cabinet Width (mm)    | 493       |  |
| Cabinet Height (mm)   | 943       |  |
| Overall Depth (mm)    | 150       |  |
| Number of Doors       | 1         |  |
| Number of Shelves     | 3         |  |