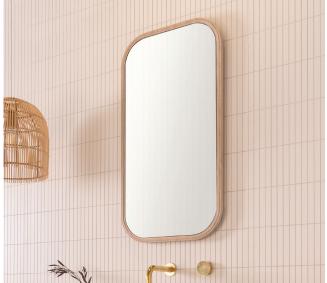

## **QUINN MIRRORED CABINET**

| <b>SPECIFICATIONS</b>     |                                                                                                                                     |
|---------------------------|-------------------------------------------------------------------------------------------------------------------------------------|
| Recommended Use           | Domestic, Hotel and Commercial                                                                                                      |
| Unit Material             | MDF MR E0 (Medium Density Fibreboard, Moisture<br>Resistant, Rated Emission Level E0)<br>4mm Copper-Free Mirror                     |
| Cabinet Colour<br>Options | Ultra White Matte, Aston White Smooth, Coastal Oak<br>Woodmatt, Topiary Smooth, Adriatic Smooth, Estella<br>Oak Woodmatt            |
| Shelves                   | Adjustable wooden shelves.                                                                                                          |
| Doors                     | Soft-close door with full-swing hinges, available left or right hand hinged.                                                        |
| Features                  | Framed thermorlaminated mirror door. Exposed interior. Internal power point with cord provision. Power point positioned hinge side. |
| Fixing                    | Bolted/Screwed to the wall by a licensed tradesperson. Fixings not included.                                                        |