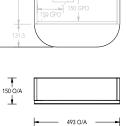

## To see the complete ADP X A&L range go to www.reece.com.au/bathrooms

| STANDARD SIZES (mm)   |           |  |
|-----------------------|-----------|--|
| Mirror Door Size (mm) | 493 x 943 |  |
| Cabinet Width (mm)    | 493       |  |
| Cabinet Height (mm)   | 943       |  |
| Overall Depth (mm)    | 150       |  |
| Number of Doors       | 1         |  |
| Number of Shelves     | 3         |  |