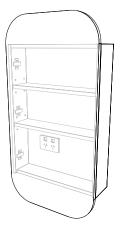

## **QUINN MIRRORED CABINET**

| <b>SPECIFICATIONS</b>     |                                                                                                                                     |
|---------------------------|-------------------------------------------------------------------------------------------------------------------------------------|
| Recommended Use           | Domestic, Hotel and Commercial                                                                                                      |
| Unit Material             | MDF MR E0 (Medium Density Fibreboard, Moisture<br>Resistant, Rated Emission Level E0)<br>4mm Copper-Free Mirror                     |
| Cabinet Colour<br>Options | Ultra White Matte, Aston White Smooth, Coastal Oak<br>Woodmatt, Topiary Smooth, Adriatic Smooth, Estella<br>Oak Woodmatt            |
| Shelves                   | Adjustable wooden shelves.                                                                                                          |
| Doors                     | Soft-close door with full-swing hinges, available left or right hand hinged.                                                        |
| Features                  | Framed thermorlaminated mirror door. Exposed interior. Internal power point with cord provision. Power point positioned hinge side. |
| Fixing                    | Bolted/Screwed to the wall by a licensed tradesperson. Fixings not included.                                                        |

## To see the complete ADP X A&L range go to www.reece.com.au/bathrooms

| STANDARD SIZES (mm)   |           |  |
|-----------------------|-----------|--|
| Mirror Door Size (mm) | 493 x 943 |  |
| Cabinet Width (mm)    | 493       |  |
| Cabinet Height (mm)   | 943       |  |
| Overall Depth (mm)    | 150       |  |
| Number of Doors       | 1         |  |
| Number of Shelves     | 3         |  |