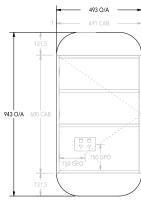

## To see the complete ADP X A&L range go to www.reece.com.au/bathrooms

| STANDARD SIZES (mm)   |           |  |
|-----------------------|-----------|--|
| Mirror Door Size (mm) | 493 x 943 |  |
| Cabinet Width (mm)    | 493       |  |
| Cabinet Height (mm)   | 943       |  |
| Overall Depth (mm)    | 150       |  |
| Number of Doors       | 1         |  |
| Number of Shelves     | 3         |  |