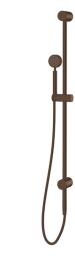

## Milli Mood Edit Single Rail Shower with Wall Water Inlet PVD Brushed Bronze (3 Star)

9511161

| SPECIFICATIONS                                              |                              |
|-------------------------------------------------------------|------------------------------|
| Recommended Use                                             | Domestic, Hotel & Commercial |
| Colour                                                      | PVD Brushed Bronze           |
| Recommended Pressure Range                                  | 300 - 500 kPa                |
| Maximum Continuous Working Temperature                      | 65 deg C                     |
| Suitable for Storage Tank Hot Water                         | Yes                          |
| Suitable for Continuous Flow Hot Water                      | Yes                          |
| Suitable for Gravity Feed Hot Water                         | No                           |
| WARRANTY                                                    |                              |
| Warranty - Domestic Use                                     | 15 Years                     |
| Spare Parts & Labour                                        | 12 Months                    |
| Please refer to Warranty Page for full Terms and Conditions |                              |