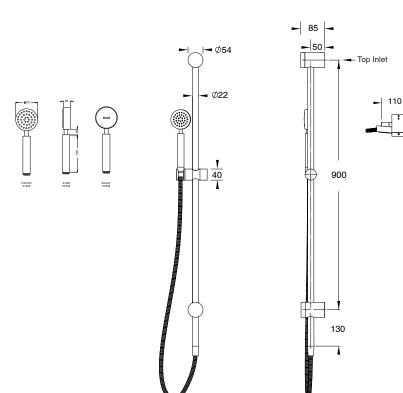

١

85

Dimensions are nominal measurements only.

Disclaimer: Products in this specification manual must by regulation be installed by licensed and registered trade people. The manufacturer/distributor reserves the right to vary specifications or delete models from their range without prior notification. Dimensions are nominal measurements only. Dimensions and set-outs listed are correct at time of publication however the manufacturer/distributor takes no responsibility for printing errors.