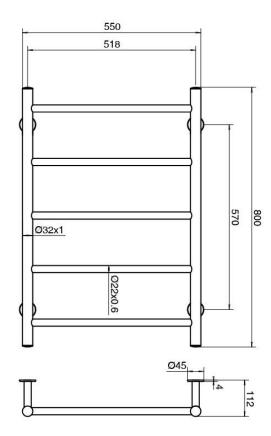

## Mizu Drift MK2 550 x 800mm Heated Towel Rail Low Voltage 24V Matte Black

Dimensions are nominal measurements only.