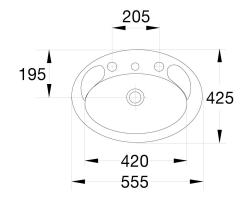

## **American Standard Studio Vanity Basin 1 Tap Hole**

| SPECIFICATIONS        |                                                  |
|-----------------------|--------------------------------------------------|
| Recommended Use       | Domestic, Hotel & Commercial                     |
| Material              | Vitreous China                                   |
| Weight                | 7kg                                              |
| Template              | Supplied                                         |
| Integrated Overflow   | No                                               |
| Tap Hole Availability | 1 & 3 tap hole                                   |
| Capacity              | 7 litres                                         |
| Fixing                | Counter top self-rimming (fixing clips supplied) |
| Pug & Waste           | Suits 40mm waste (not supplied)                  |