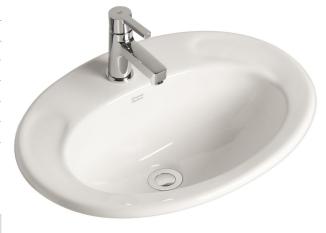

## **American Standard Studio Vanity Basin 1 Tap Hole**

| SPECIFICATIONS        |                                                  |
|-----------------------|--------------------------------------------------|
| Recommended Use       | Domestic, Hotel & Commercial                     |
| Material              | Vitreous China                                   |
| Weight                | 7kg                                              |
| Template              | Supplied                                         |
| Integrated Overflow   | No                                               |
| Tap Hole Availability | 1 & 3 tap hole                                   |
| Capacity              | 7 litres                                         |
| Fixing                | Counter top self-rimming (fixing clips supplied) |
| Pug & Waste           | Suits 40mm waste (not supplied)                  |