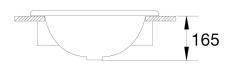

## **American Standard Studio Vanity Basin 1 Tap Hole**

| SPECIFICATIONS        |                                                  |
|-----------------------|--------------------------------------------------|
| Recommended Use       | Domestic, Hotel & Commercial                     |
| Material              | Vitreous China                                   |
| Weight                | 7kg                                              |
| Template              | Supplied                                         |
| Integrated Overflow   | No                                               |
| Tap Hole Availability | 1 & 3 tap hole                                   |
| Capacity              | 7 litres                                         |
| Fixing                | Counter top self-rimming (fixing clips supplied) |
| Pug & Waste           | Suits 40mm waste (not supplied)                  |