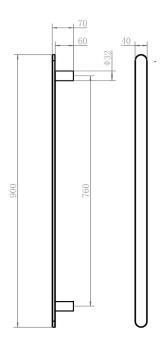

## 2002734

| SPECIFICATIONS                                              |                              |
|-------------------------------------------------------------|------------------------------|
| Recommended Use                                             | Domestic, Hotel & Commercial |
| Colour                                                      | Stainless Steel              |
| Material                                                    | Stainless Steel (304 Grade)  |
| Electrical Connection                                       | Hardwired                    |
| Electrical Connection Position                              | Optional Top or Bottom       |
| Heating Method                                              | Dry Element                  |
| Power Wattage                                               | 20 W                         |
| Voltage                                                     | 12V AC 50/60Hz               |
| IP Rating                                                   | IP45                         |
| WARRANTY                                                    |                              |
| Warranty - Domestic Use                                     | 7 Years                      |
| Spare Parts & Labour                                        | 12 Months                    |
| Please refer to Warranty Page for full Terms and Conditions |                              |
|                                                             |                              |

Dimensions are nominal measurements only.