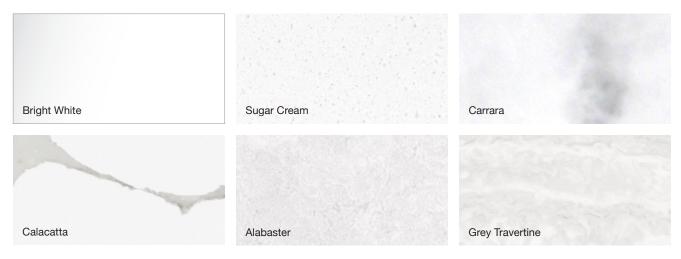

## CHERRY PIE® - PREMIUM SOLID SURFACE 20mm

Manufactured using acrylic resin solid surface material.

Developed to withstand heat, chemicals, moisture, and impact, and to resist stains better than natural stone surfaces. Non-porous, hygienic, easy to clean, maintain and repair.

### Cherry Pie® is free of crystalline silica.