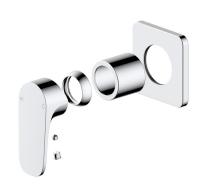

## Mizu Silk Shower Mixer Tap Trimset Chrome Lead Free 9512458

| SPECIFICATIONS                                              |                               |
|-------------------------------------------------------------|-------------------------------|
| Recommended Use                                             | Domestic;Commercial;Hotel     |
| Colour Finish                                               | Chrome                        |
| Primary Material                                            | Lead Free Brass               |
| Recommended Pressure Range                                  | 150 - 500kPa per AS3500       |
| Max Continuous Working Temperature (deg C)                  | 70                            |
| Min Continuous Working Temperature (deg C)                  | 5                             |
| Hot Water Unit Suitability                                  | Storage Tank; Continuous Flow |
| WARRANTY                                                    |                               |
| Warranty - Domestic Use (Years)                             | 10                            |
| Spare Parts & Labour (Years)                                | 1                             |
| Please refer to Warranty Page for full Terms and Conditions |                               |