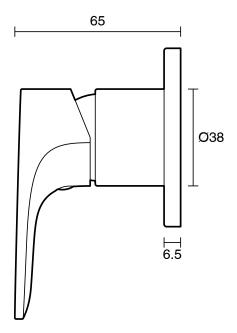

Free Brass               |
| Recommended Pressure Range                                  | 150 - 500kPa per AS3500       |
| Max Continuous Working Temperature (deg C)                  | 70                            |
| Min Continuous Working Temperature (deg C)                  | 5                             |
| Hot Water Unit Suitability                                  | Storage Tank; Continuous Flow |
| WARRANTY                                                    |                               |
| Warranty - Domestic Use (Years)                             | 10                            |
| Spare Parts & Labour (Years)                                | 1                             |
| Please refer to Warranty Page for full Terms and Conditions |                               |







Dimensions are nominal measurements only.

## **CLEANING RECOMMENDATIONS:**

We recommend the use of soapy water or approved cleaners. This product should not be cleaned with abrasive materials. Damage caused by any improper treatment is not covered by the product warranty. Refer to Warranty Conditions