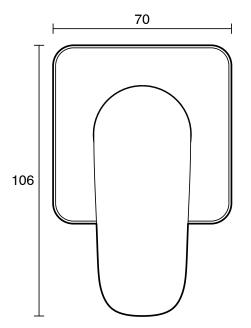

d Free Brass               |
| Recommended Pressure Range                                  | 150 - 500kPa per AS3500       |
| Max Continuous Working Temperature (deg C)                  | 70                            |
| Min Continuous Working Temperature (deg C)                  | 5                             |
| Hot Water Unit Suitability                                  | Storage Tank; Continuous Flow |
| WARRANTY                                                    |                               |
| Warranty - Domestic Use (Years)                             | 10                            |
| Spare Parts & Labour (Years)                                | 1                             |
| Please refer to Warranty Page for full Terms and Conditions |                               |







Dimensions are nominal measurements only.

## **CLEANING RECOMMENDATIONS:**

We recommend the use of soapy water or approved cleaners. This product should not be cleaned with abrasive materials. Damage caused by any improper treatment is not covered by the product warranty. Refer to Warranty Conditions