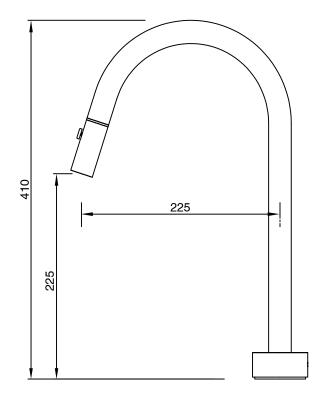

ass                      |
| Recommended Pressure Range                                  | 150 - 500 kPa as per AS3500   |
| Max Continuous Working Temperature (deg C)                  | 65                            |
| Min Continuous Working Temperature (deg C)                  | 5                             |
| Hot Water Unit Suitability                                  | Storage Tank; Continuous Flow |
| WARRANTY                                                    |                               |
| Warranty - Domestic Use (Years)                             | 15                            |
| Spare Parts & Labour (Years)                                | 1                             |
| Please refer to Warranty Page for full Terms and Conditions |                               |









Dimensions are nominal measurements only.

## **CLEANING RECOMMENDATIONS:**

We recommend the use of soapy water or approved cleaners. This product should not be cleaned with abrasive materials. Damage caused by any improper treatment is not covered by the product warranty. Refer to Warranty Conditions