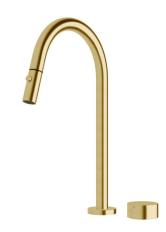

## Milli Pure Progressive Sink Mixer Tap Set with Pull Out Spray PVD Brushed Gold (4 Star) 9510952

| SPECIFICATIONS                                              |                               |
|-------------------------------------------------------------|-------------------------------|
| Recommended Use                                             | Domestic;Hotel;Commercial     |
| Colour Finish                                               | Brushed Gold                  |
| Primary Material                                            | DR Brass                      |
| Recommended Pressure Range                                  | 150 - 500 kPa as per AS3500   |
| Max Continuous Working Temperature (deg C)                  | 65                            |
| Min Continuous Working Temperature (deg C)                  | 5                             |
| Hot Water Unit Suitability                                  | Storage Tank; Continuous Flow |
| WARRANTY                                                    |                               |
| Warranty - Domestic Use (Years)                             | 15                            |
| Spare Parts & Labour (Years)                                | 1                             |
| Please refer to Warranty Page for full Terms and Conditions |                               |