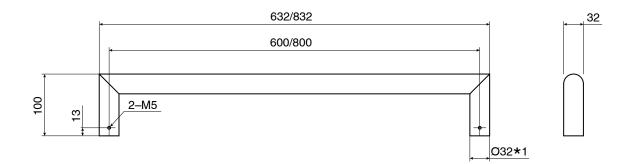

| Optional Left or Right       |
| Heating Method                                              | Dry Element                  |
| Power Wattage                                               | 19 W                         |
| Voltage                                                     | 12 V AC 50Hz                 |
| IP Rating                                                   | IP55                         |
| WARRANTY                                                    |                              |
| Warranty - Domestic Use                                     | 7 Years                      |
| Spare Parts & Labour                                        | 12 Months                    |
| Please refer to Warranty Page for full Terms and Conditions |                              |





Dimensions are nominal measurements only.

## **CLEANING RECOMMENDATIONS:**

We recommend the use of a soft dry cloth. This product should not be cleaned with abrasive materials or cleaning agents. Damage caused by improper treatment is not covered by the product warranty - refer to warranty conditions.

Disclaimer: Products in this specification manual must by regulation be installed by licensed and registered trade people. The manufacturer/distributor reserves the right to vary specifications or delete models from their range without prior notification. Dimensions are nominal measurements only. Dimensions and set-outs listed are correct at time of publication however the manufacturer/distributor takes no responsibility for printing errors.

Published 22/03/2024

To see the complete Miz