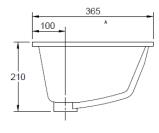

## **American Standard Cygnet Under Counter Basin**

| FEATURES           |                                 |
|--------------------|---------------------------------|
| Recommended use    | Domestic, hotel and commercial. |
| Material           | Vitreous China                  |
| Weight             | 11.1kg                          |
| Overall dimensions | L520xW365XH210mm                |

SIDE VIEW

Dimensions are nominal measurements only.

Disclaimer: Products in this specification manual must by regulation be installed by licensed and registered trade people. The manufacturer/distributor reserves the right to vary specifications or delete models from their range without prior notification. Dimensions are nominal measurements only. Dimensions and set-outs listed are correct at time of publication however the manufacturer/distributor takes no responsibility for printing errors.