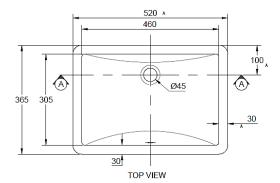

## **American Standard Cygnet Under Counter Basin**

| FEATURES           |                                 |
|--------------------|---------------------------------|
| Recommended use    | Domestic, hotel and commercial. |
| Material           | Vitreous China                  |
| Weight             | 11.1kg                          |
| Overall dimensions | L520xW365XH210mm                |

SIDE VIEW

Dimensions are nominal measurements only.

Disclaimer: Products in this specification manual must by regulation be installed by licensed and registered trade people. The manufacturer/distributor reserves the right to vary specifications or delete models from their range without prior notification. Dimensions are nominal measurements only. Dimensions and set-outs listed are correct at time of publication however the manufacturer/distributor takes no responsibility for printing errors.