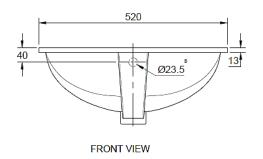

## **American Standard Cygnet Under Counter Basin**

| FEATURES           |                                 |
|--------------------|---------------------------------|
| Recommended use    | Domestic, hotel and commercial. |
| Material           | Vitreous China                  |
| Weight             | 11.1kg                          |
| Overall dimensions | L520xW365XH210mm                |

SIDE VIEW

Dimensions are nominal measurements only.

Disclaimer: Products in this specification manual must by regulation be installed by licensed and registered trade people. The manufacturer/distributor reserves the right to vary specifications or delete models from their range without prior notification. Dimensions are nominal measurements only. Dimensions and set-outs listed are correct at time of publication however the manufacturer/distributor takes no responsibility for printing errors.