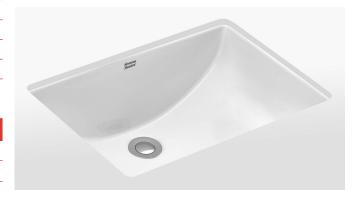

## **American Standard Cygnet Under Counter Basin**

| FEATURES           |                                 |
|--------------------|---------------------------------|
| Recommended use    | Domestic, hotel and commercial. |
| Material           | Vitreous China                  |
| Weight             | 11.1kg                          |
| Overall dimensions | L520xW365XH210mm                |