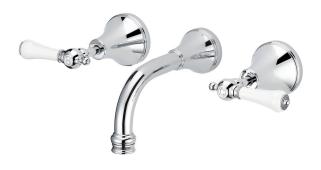

|
| Maximum Continuous Working Temperature                      | 80 deg C                         |
| Suitable for Storage Tank Hot Water                         | Yes                              |
| Suitable for Continuous Flow Hot Water                      | Yes                              |
| Suitable for Gravity Feed Hot Water                         | No                               |
| WARRANTY                                                    |                                  |
| Warranty - Domestic Use                                     | 10 Years                         |
| Spare Parts & Labour                                        | 12 Months                        |
| Please refer to Warranty Page for full Terms and Conditions |                                  |







Dimensions are nominal measurements only.

## **CLEANING RECOMMENDATIONS:**

We recommend the use of soapy water or approved cleaners. This product should not be cleaned with abrasive materials. Damage caused by any improper treatment is not covered by the product warranty. Refer to Warranty Conditions