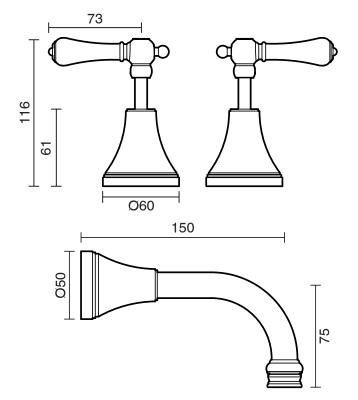

## Kado Era Wall Basin Set 150mm Lever Porcelain Handle Chrome (5 Star)

Dimensions are nominal measurements only.