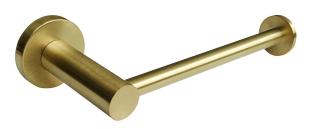

## Mizu Drift Straight Toilet Roll Holder Brushed Brass

9512445

| SPECIFICATIONS                                              |                              |
|-------------------------------------------------------------|------------------------------|
| Recommended Use                                             | Domestic, Hotel & Commercial |
| Colour                                                      | Brushed Brass                |
| Material                                                    | Brass                        |
| WARRANTY                                                    |                              |
| Replacement Only - Domestic Use                             | 10 Years                     |
| Parts Replacement Only                                      | 12 Months                    |
| Please refer to Warranty Page for full Terms and Conditions |                              |