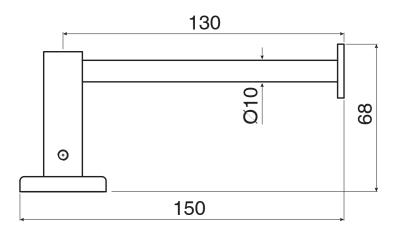

|                              |
|-------------------------------------------------------------|------------------------------|
| Recommended Use                                             | Domestic, Hotel & Commercial |
| Colour                                                      | Brushed Brass                |
| Material                                                    | Brass                        |
| WARRANTY                                                    |                              |
| Replacement Only - Domestic Use                             | 10 Years                     |
| Parts Replacement Only                                      | 12 Months                    |
| Please refer to Warranty Page for full Terms and Conditions |                              |







Dimensions are nominal measurements only.

## **CLEANING RECOMMENDATIONS:**

We recommend the use of soapy water or approved cleaners. This product should not be cleaned with abrasive materials. Damage caused by any improper treatment is not covered by the product warranty. Refer to Warranty Conditions

Disclaimer: Products in this specification manual must by regulation be installed by licensed and registered trade people. The manufacturer/distributor reserves the right to vary specifications or delete models from their range without prior notification. Dimensions are nominal measurements only. Dimensions and set-outs listed are correct at time of publication however the manufacturer/distributor takes no responsibility for printing errors.

Published 21/03/2024

To see the complete Mi