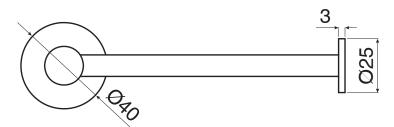

|                              |
|-------------------------------------------------------------|------------------------------|
| Recommended Use                                             | Domestic, Hotel & Commercial |
| Colour                                                      | Brushed Brass                |
| Material                                                    | Brass                        |
| WARRANTY                                                    |                              |
| Replacement Only - Domestic Use                             | 10 Years                     |
| Parts Replacement Only                                      | 12 Months                    |
| Please refer to Warranty Page for full Terms and Conditions |                              |







Dimensions are nominal measurements only.

## **CLEANING RECOMMENDATIONS:**

We recommend the use of soapy water or approved cleaners. This product should not be cleaned with abrasive materials. Damage caused by any improper treatment is not covered by the product warranty. Refer to Warranty Conditions

Disclaimer: Products in this specification manual must by regulation be installed by licensed and registered trade people. The manufacturer/distributor reserves the right to vary specifications or delete models from their range without prior notification. Dimensions are nominal measurements only. Dimensions and set-outs listed are correct at time of publication however the manufacturer/distributor takes no responsibility for printing errors.

Published 21/03/2024

To see the complete Mizu