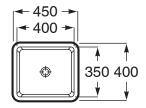

mercial;Hotel |
| Material                               | Vitreous China            |
| Basin Colour                           | Gloss White               |
| Bowl Capacity (L)                      | 7                         |
| Weight (kg)                            | 9                         |
| Taphole Configuration                  | None                      |
| Overflow Included                      | Yes                       |
| Plug & Waste Included                  | No                        |
| WARRANTY                               |                           |
| Warranty - Domestic Use (Years)        | 15                        |
| Spare Parts & Labour (Years)           | 1                         |
| Please refer to Warranty Page for full | Terms and Conditions      |









Dimensions are nominal measurements only.

## **CLEANING RECOMMENDATIONS:**

We recommend the use of soapy water or approved cleaners. This product should not be cleaned with abrasive materials. Damage caused by any improper treatment is not covered by the product warranty. Refer to Warranty Conditions