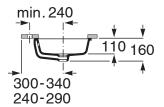

ial;Hotel |
| Material                               | Vitreous China            |
| Basin Colour                           | Gloss White               |
| Bowl Capacity (L)                      | 7                         |
| Weight (kg)                            | 9                         |
| Taphole Configuration                  | None                      |
| Overflow Included                      | Yes                       |
| Plug & Waste Included                  | No                        |
| WARRANTY                               |                           |
| Warranty - Domestic Use (Years)        | 15                        |
| Spare Parts & Labour (Years)           | 1                         |
| Please refer to Warranty Page for full | Terms and Conditions      |









Dimensions are nominal measurements only.

## **CLEANING RECOMMENDATIONS:**

We recommend the use of soapy water or approved cleaners. This product should not be cleaned with abrasive materials. Damage caused by any improper treatment is not covered by the product warranty. Refer to Warranty Conditions