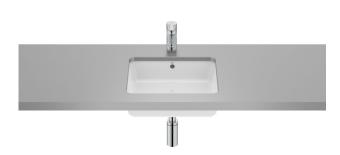

## Roca The Gap Under Counter Basin 400 x 350mm with Overflow

## 1805766

| SPECIFICATIONS                         |                           |
|----------------------------------------|---------------------------|
| Recommended Use                        | Domestic;Commercial;Hotel |
| Material                               | Vitreous China            |
| Basin Colour                           | Gloss White               |
| Bowl Capacity (L)                      | 7                         |
| Weight (kg)                            | 9                         |
| Taphole Configuration                  | None                      |
| Overflow Included                      | Yes                       |
| Plug & Waste Included                  | No                        |
| WARRANTY                               |                           |
| Warranty - Domestic Use (Years)        | 15                        |
| Spare Parts & Labour (Years)           | 1                         |
| Please refer to Warranty Page for full | Terms and Conditions      |