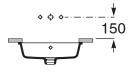

rcial;Hotel |
| Material                               | Vitreous China            |
| Basin Colour                           | Gloss White               |
| Bowl Capacity (L)                      | 7                         |
| Weight (kg)                            | 9                         |
| Taphole Configuration                  | None                      |
| Overflow Included                      | Yes                       |
| Plug & Waste Included                  | No                        |
| WARRANTY                               |                           |
| Warranty - Domestic Use (Years)        | 15                        |
| Spare Parts & Labour (Years)           | 1                         |
| Please refer to Warranty Page for full | Terms and Conditions      |









Dimensions are nominal measurements only.

## **CLEANING RECOMMENDATIONS:**

We recommend the use of soapy water or approved cleaners. This product should not be cleaned with abrasive materials. Damage caused by any improper treatment is not covered by the product warranty. Refer to Warranty Conditions