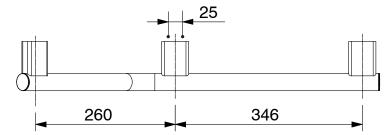

## Mizu Drift Assisted Living Angled Grab Rail Right 260mm x 346mm 135 Degree Matte Black

**Note:** The Mizu Drift Assisted Living range is not intended for installation in AS 1428 spaces. Consult with a Reece showroom representative for any AS 1428 requirements.

Dimensions are nominal measurements only.