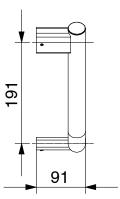

## Mizu Drift Assisted Living Angled Grab Rail Right 260mm x 346mm 135 Degree Matte Black

**Note:** The Mizu Drift Assisted Living range is not intended for installation in AS 1428 spaces. Consult with a Reece showroom representative for any AS 1428 requirements.

Dimensions are nominal measurements only.