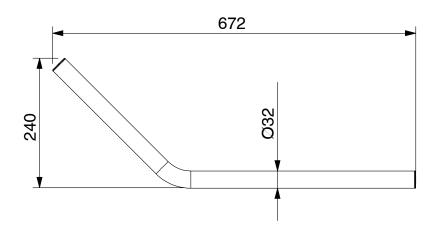

## Mizu Drift Assisted Living Angled Grab Rail Right 260mm x 346mm 135 Degree Matte Black

**Note:** The Mizu Drift Assisted Living range is not intended for installation in AS 1428 spaces. Consult with a Reece showroom representative for any AS 1428 requirements.

Dimensions are nominal measurements only.