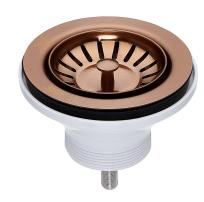

## Memo Basket Plug & Waste 90mm x 50mm (Suits All Sinks) Bronze 9511984

| SPECIFICATIONS                                              |                                                                                                                    |
|-------------------------------------------------------------|--------------------------------------------------------------------------------------------------------------------|
| Recommended Use                                             | Domestic, Hotel & Commercial                                                                                       |
| Material                                                    | Stainless Steel (304 Grade)                                                                                        |
| Colour                                                      | Bronze                                                                                                             |
| Finish                                                      | Satin                                                                                                              |
| Size                                                        | 90mm x 50mm                                                                                                        |
| Suitable for                                                | This waste is suitable for a variety of different sink materials, including fireclay, granite, and stainless steel |
| WARRANTY                                                    |                                                                                                                    |
| Replacement Only - Domestic Use                             | 12 Months                                                                                                          |
| Please refer to Warranty Page for full Terms and Conditions |                                                                                                                    |