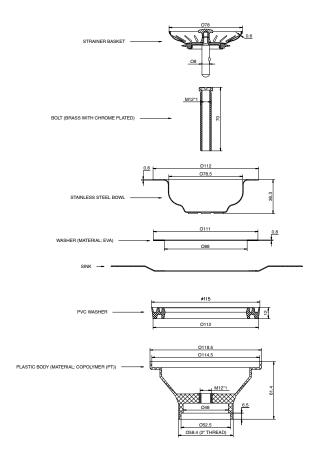

## Memo Basket Plug & Waste 90mm x 50mm (Suits All Sinks) Bronze 9511984

| SPECIFICATIONS                                              |                                                                                                                    |
|-------------------------------------------------------------|--------------------------------------------------------------------------------------------------------------------|
| Recommended Use                                             | Domestic, Hotel & Commercial                                                                                       |
| Material                                                    | Stainless Steel (304 Grade)                                                                                        |
| Colour                                                      | Bronze                                                                                                             |
| Finish                                                      | Satin                                                                                                              |
| Size                                                        | 90mm x 50mm                                                                                                        |
| Suitable for                                                | This waste is suitable for a variety of different sink materials, including fireclay, granite, and stainless steel |
| WARRANTY                                                    |                                                                                                                    |
| Replacement Only - Domestic Use                             | 12 Months                                                                                                          |
| Please refer to Warranty Page for full Terms and Conditions |                                                                                                                    |

Dimensions are nominal measurements only.