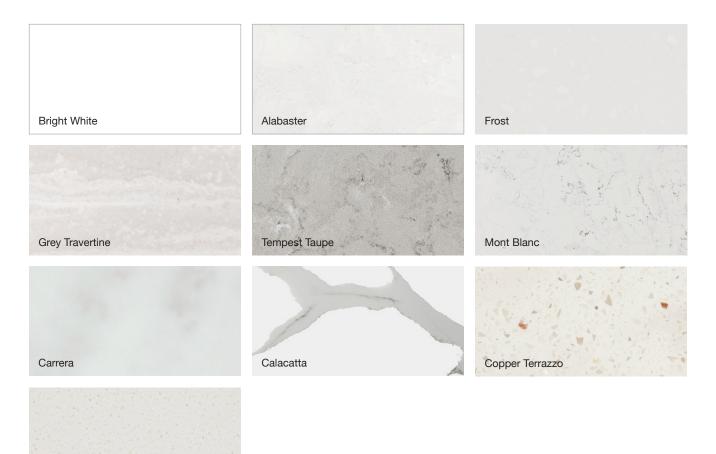

### CHERRY PIE - PREMIUM SOLID SURFACE 20mm OR 90mm

Manufactured using acrylic resin solid surface material.

Developed to withstand heat, chemicals, moisture, and impact, and to resist stains better than natural stone surfaces.

Non-porous, hygienic, easy to clean, maintain and repair.

#### Cherry Pie is free of crystalline silica.