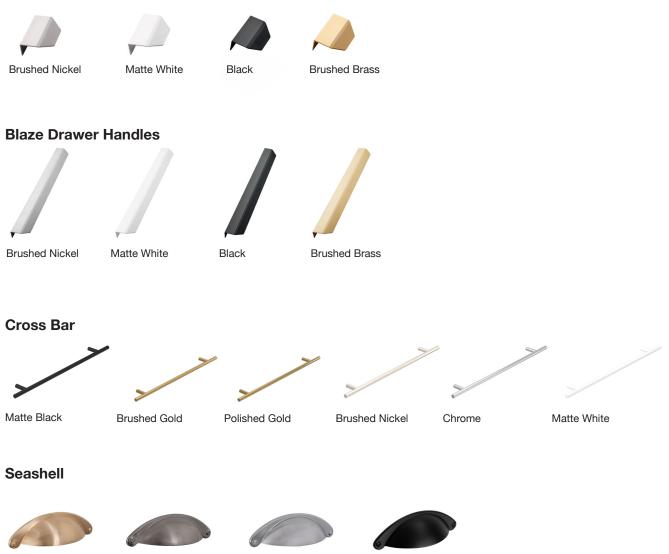

#### HANDLE OPTIONS AND FINISHES

#### **Blaze Door Handles**

**Brushed Brass** 

**Brushed Nickel** 

Chrome

Black