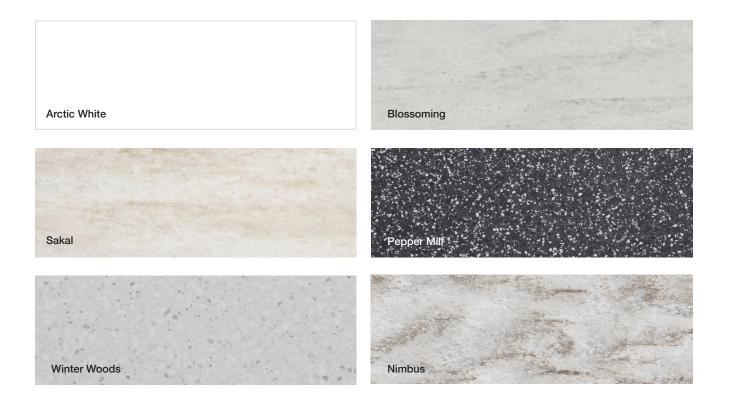

#### **DURASEIN - SOLID SURFACE BENCHTOP 12mm OR 90mm**

Manufactured using pure acrylic solid surface material.

Developed to withstand heat, chemicals, moisture, and impact, and to resist stains better than natural stone surfaces. Non-porous, hygienic, easy to clean, maintain and repair.