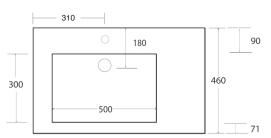

|
| Waste                       | Chrome Universal Plug & Waste 40mm Outlet (included).                              |
| Fixing                      | Bolted/Screwed to the wall by a licensed tradesperson-<br>Fixings not included.    |
|                             |                                                                                    |



ADP Premium Soft-Close Drawers, DarkNight LED.

Bevel-Grip finger pull or selection of handles available.

Available in Wall Hung or with Kickboard.





To see the complete ADP range go to www.reece.com.au/bathrooms



**Drawers/Inclusions** 

**Options** 



# MEDINA ALL-DRAWER VANITY

## Vanity with Kickboard









### **Wall Hung Vanity**









## **Vanity Top**

### Centre Bowl



#### Offset Bowl