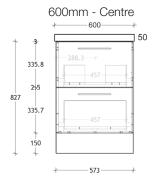

|
| Tap Hole Availability       | 0, 1 or 3 Tap Holes                                                                |
| Waste                       | Chrome Universal Plug & Waste 40mm Outlet (included).                              |
| Fixing                      | Bolted/Screwed to the wall by a licensed tradesperson-<br>Fixings not included.    |
|                             |                                                                                    |



ADP Premium Soft-Close Drawers, DarkNight LED.

Bevel-Grip finger pull or selection of handles available.

Available in Wall Hung or with Kickboard.





To see the complete ADP range go to www.reece.com.au/bathrooms



**Drawers/Inclusions** 

**Options** 



# MEDINA ALL-DRAWER VANITY

## Vanity with Kickboard









### **Wall Hung Vanity**









## **Vanity Top**

### Centre Bowl



#### Offset Bowl