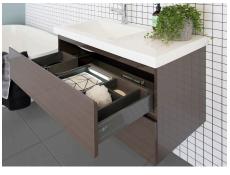

te Milton Moon Grey, Black Matte. Smooth.                 |
| Interior Finish             | Graphite Grey                                                                      |
| Tap Hole Availability       | 0, 1 or 3 Tap Holes                                                                |
| Waste                       | Chrome Universal Plug & Waste 40mm Outlet (included).                              |
| Fixing                      | Bolted/Screwed to the wall by a licensed tradesperson-<br>Fixings not included.    |
|                             |                                                                                    |



ADP Premium Soft-Close Drawers, DarkNight LED.

Bevel-Grip finger pull or selection of handles available.

Available in Wall Hung or with Kickboard.





To see the complete ADP range go to www.reece.com.au/bathrooms



**Drawers/Inclusions** 

**Options** 



# MEDINA ALL-DRAWER VANITY

## Vanity with Kickboard









### **Wall Hung Vanity**









## **Vanity Top**

### Centre Bowl



#### Offset Bowl