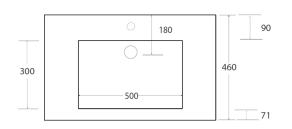

|
| Waste                       | Chrome Universal Plug & Waste 40mm Outlet (included).                              |
| Fixing                      | Bolted/Screwed to the wall by a licensed tradesperson-<br>Fixings not included.    |
|                             |                                                                                    |



ADP Premium Soft-Close Drawers, DarkNight LED.

Bevel-Grip finger pull or selection of handles available.

Available in Wall Hung or with Kickboard.





To see the complete ADP range go to www.reece.com.au/bathrooms



**Drawers/Inclusions** 

**Options** 



# MEDINA ALL-DRAWER VANITY

## Vanity with Kickboard









### **Wall Hung Vanity**









## **Vanity Top**

### Centre Bowl



#### Offset Bowl