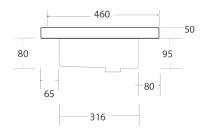

|
| Waste                       | Chrome Universal Plug & Waste 40mm Outlet (included).                              |
| Fixing                      | Bolted/Screwed to the wall by a licensed tradesperson-<br>Fixings not included.    |
|                             |                                                                                    |



ADP Premium Soft-Close Drawers, DarkNight LED.

Bevel-Grip finger pull or selection of handles available.

Available in Wall Hung or with Kickboard.





To see the complete ADP range go to www.reece.com.au/bathrooms



**Drawers/Inclusions** 

**Options** 



# MEDINA ALL-DRAWER VANITY

## Vanity with Kickboard









### **Wall Hung Vanity**









## **Vanity Top**

### Centre Bowl



#### Offset Bowl