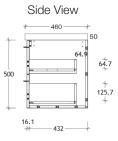

| 0, 1 or 3 Tap Holes                                                                |
| Waste                       | Chrome Universal Plug & Waste 40mm Outlet (included).                              |
| Fixing                      | Bolted/Screwed to the wall by a licensed tradesperson-<br>Fixings not included.    |
|                             |                                                                                    |



ADP Premium Soft-Close Drawers, DarkNight LED.

Bevel-Grip finger pull or selection of handles available.

Available in Wall Hung or with Kickboard.





To see the complete ADP range go to www.reece.com.au/bathrooms



**Drawers/Inclusions** 

**Options** 



# MEDINA ALL-DRAWER VANITY

## Vanity with Kickboard









### **Wall Hung Vanity**









## **Vanity Top**

### Centre Bowl



#### Offset Bowl