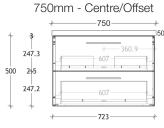

y       | 0, 1 or 3 Tap Holes                                                                |
| Waste                       | Chrome Universal Plug & Waste 40mm Outlet (included).                              |
| Fixing                      | Bolted/Screwed to the wall by a licensed tradesperson-<br>Fixings not included.    |
|                             |                                                                                    |



ADP Premium Soft-Close Drawers, DarkNight LED.

Bevel-Grip finger pull or selection of handles available.

Available in Wall Hung or with Kickboard.





To see the complete ADP range go to www.reece.com.au/bathrooms



**Drawers/Inclusions** 

**Options** 



# MEDINA ALL-DRAWER VANITY

## Vanity with Kickboard









### **Wall Hung Vanity**









## **Vanity Top**

### Centre Bowl



#### Offset Bowl