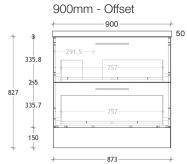

|
| Tap Hole Availability       | 0, 1 or 3 Tap Holes                                                                |
| Waste                       | Chrome Universal Plug & Waste 40mm Outlet (included).                              |
| Fixing                      | Bolted/Screwed to the wall by a licensed tradesperson-<br>Fixings not included.    |
|                             |                                                                                    |



ADP Premium Soft-Close Drawers, DarkNight LED.

Bevel-Grip finger pull or selection of handles available.

Available in Wall Hung or with Kickboard.





To see the complete ADP range go to www.reece.com.au/bathrooms



**Drawers/Inclusions** 

**Options** 



# MEDINA ALL-DRAWER VANITY

## Vanity with Kickboard









### **Wall Hung Vanity**









## **Vanity Top**

### Centre Bowl



#### Offset Bowl