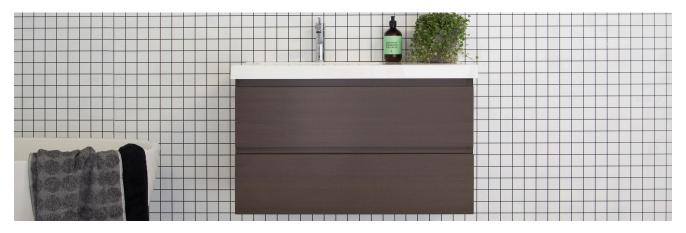

# MEDINA ALL-DRAWER VANITY



| <b>SPECIFICATIONS</b>       | <u> </u>                                                                           |
|-----------------------------|------------------------------------------------------------------------------------|
| Recommended Use             | Domestic, Hotel and Commercial                                                     |
| Vanity Top Material         | White Acrylic (50mm)                                                               |
| Vanity Unit Material        | MDF MR E0 (Medium Density Fibreboard, Moisture Resistant, Rated Emission Level E0) |
| Vanity Colour<br>Variations | Textured Woodgrain:                                                                |
|                             | Riven: Light grain texture.