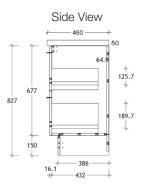

|
| Tap Hole Availability       | 0, 1 or 3 Tap Holes                                                                |
| Waste                       | Chrome Universal Plug & Waste 40mm Outlet (included).                              |
| Fixing                      | Bolted/Screwed to the wall by a licensed tradesperson-<br>Fixings not included.    |
|                             |                                                                                    |



ADP Premium Soft-Close Drawers, DarkNight LED.

Bevel-Grip finger pull or selection of handles available.

Available in Wall Hung or with Kickboard.





To see the complete ADP range go to www.reece.com.au/bathrooms



**Drawers/Inclusions** 

**Options** 



# MEDINA ALL-DRAWER VANITY

## Vanity with Kickboard









### **Wall Hung Vanity**









## **Vanity Top**

### Centre Bowl



#### Offset Bowl