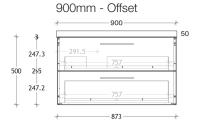

| 0, 1 or 3 Tap Holes                                                                |
| Waste                       | Chrome Universal Plug & Waste 40mm Outlet (included).                              |
| Fixing                      | Bolted/Screwed to the wall by a licensed tradesperson-<br>Fixings not included.    |
|                             |                                                                                    |



ADP Premium Soft-Close Drawers, DarkNight LED.

Bevel-Grip finger pull or selection of handles available.

Available in Wall Hung or with Kickboard.





To see the complete ADP range go to www.reece.com.au/bathrooms



**Drawers/Inclusions** 

**Options** 



# MEDINA ALL-DRAWER VANITY

## Vanity with Kickboard









### **Wall Hung Vanity**









## **Vanity Top**

### Centre Bowl



#### Offset Bowl