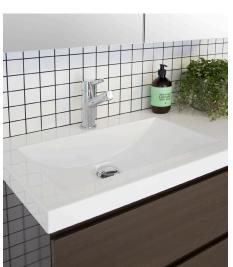

atte Milton Moon Grey, Black Matte. Smooth.                 |
| Interior Finish             | Graphite Grey                                                                      |
| Tap Hole Availability       | 0, 1 or 3 Tap Holes                                                                |
| Waste                       | Chrome Universal Plug & Waste 40mm Outlet (included).                              |
| Fixing                      | Bolted/Screwed to the wall by a licensed tradesperson-<br>Fixings not included.    |
|                             |                                                                                    |



ADP Premium Soft-Close Drawers, DarkNight LED.

Bevel-Grip finger pull or selection of handles available.

Available in Wall Hung or with Kickboard.





To see the complete ADP range go to www.reece.com.au/bathrooms



**Drawers/Inclusions** 

**Options** 



# MEDINA ALL-DRAWER VANITY

## Vanity with Kickboard









### **Wall Hung Vanity**









## **Vanity Top**

### Centre Bowl



#### Offset Bowl