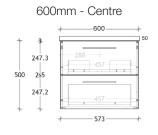

ity       | 0, 1 or 3 Tap Holes                                                                |
| Waste                       | Chrome Universal Plug & Waste 40mm Outlet (included).                              |
| Fixing                      | Bolted/Screwed to the wall by a licensed tradesperson-<br>Fixings not included.    |
|                             |                                                                                    |



ADP Premium Soft-Close Drawers, DarkNight LED.

Bevel-Grip finger pull or selection of handles available.

Available in Wall Hung or with Kickboard.





To see the complete ADP range go to www.reece.com.au/bathrooms



**Drawers/Inclusions** 

**Options** 



# MEDINA ALL-DRAWER VANITY

## Vanity with Kickboard









### **Wall Hung Vanity**









## **Vanity Top**

### Centre Bowl



#### Offset Bowl