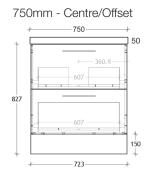

|
| Tap Hole Availability       | 0, 1 or 3 Tap Holes                                                                |
| Waste                       | Chrome Universal Plug & Waste 40mm Outlet (included).                              |
| Fixing                      | Bolted/Screwed to the wall by a licensed tradesperson-<br>Fixings not included.    |
|                             |                                                                                    |



ADP Premium Soft-Close Drawers, DarkNight LED.

Bevel-Grip finger pull or selection of handles available.

Available in Wall Hung or with Kickboard.





To see the complete ADP range go to www.reece.com.au/bathrooms



**Drawers/Inclusions** 

**Options** 



# MEDINA ALL-DRAWER VANITY

## Vanity with Kickboard









### **Wall Hung Vanity**









## **Vanity Top**

### Centre Bowl



#### Offset Bowl