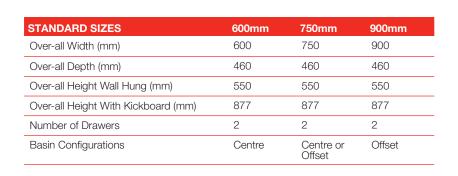

# MEDINA ALL-DRAWER VANITY

| <b>SPECIFICATIONS</b>       | <u> </u>                                                                           |
|-----------------------------|------------------------------------------------------------------------------------|
| Recommended Use             | Domestic, Hotel and Commercial                                                     |
| Vanity Top Material         | White Acrylic (50mm)                                                               |
| Vanity Unit Material        | MDF MR E0 (Medium Density Fibreboard, Moisture Resistant, Rated Emission Level E0) |
| Vanity Colour<br>Variations | Textured Woodgrain:                                                                |
|                             | Riven: Light grain texture.                                                        |
|                             | Nuance: Deep wide grain texture.                                                   |
|                             | Ravine: Deep wide grain texture.                                                   |
|                             | Chalk: Subtle linea texture.                                                       |
|                             | Natural Woodgrain:                                                                 |
|                             | Matte smooth.                                                                      |
|                             | Gloss Silk:                                                                        |
|                             | Sheen gloss smooth.                                                                |
|                             | Polyurethane:                                                                      |
|                             | White Gloss or Matte, Matte Milton Moon Grey, Black Matte. Smooth.                 |
| Interior Finish             | Graphite Grey                                                                      |
| Tap Hole Availability       | 0, 1 or 3 Tap Holes                                                                |
| Waste                       | Chrome Universal Plug & Waste 40mm Outlet (included).                              |
| Fixing                      | Bolted/Screwed to the wall by a licensed tradesperson-<br>Fixings not included.    |
|                             |                                                                                    |