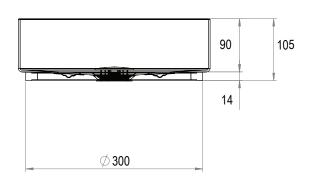

|
| Warranty - Domestic Use                                     | 15 Years                                                                                                                                                 |
| Spare Parts & Labour                                        | 12 Months                                                                                                                                                |
| Please refer to Warranty Page for full Terms and Conditions |                                                                                                                                                          |







Dimensions are nominal measurements only.

## **CLEANING RECOMMENDATIONS:**

We recommend the use of soapy water or approved cleaners. This product should not be cleaned with abrasive materials. Damage caused by any improper treatment is not covered by the product warranty. Refer to Warranty Conditions