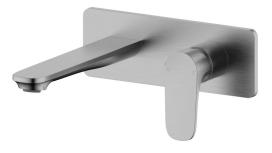

## Mizu Silk Wall Basin/Bath Mixer Tap Set Trimset 188mm Brushed Gunmetal (6 Star)

9512484

| Recommended Use                                             | Domestic;Commercial;Hotel    |
|-------------------------------------------------------------|------------------------------|
| Colour Category                                             | Gunmetal                     |
| Colour Finish                                               | Brushed Gunmetal             |
| Primary Material                                            | Lead Free Brass              |
| Hot Water Unit Suitability                                  | Storage Tank;Continuous Flow |
| WARRANTY                                                    |                              |
| Warranty - Domestic Use (Years)                             | 10                           |
| Spare Parts & Labour (Years)                                | 1                            |
| Please refer to Warranty Page for full Terms and Conditions |                              |