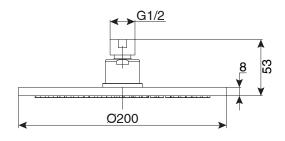

| 150 - 500 kPa                |
| Maximum Continuous Working Temperature                      | 60 deg C                     |
| Suitable for Storage Tank Hot Water                         | Yes                          |
| Suitable for Continuous Flow Hot Water                      | Yes                          |
| Suitable for Gravity Feed Hot Water                         | No                           |
| WARRANTY                                                    |                              |
| Warranty - Domestic Use                                     | 10 Years                     |
| Spare Parts & Labour                                        | 12 Months                    |
| Please refer to Warranty Page for full Terms and Conditions |                              |









Dimensions are nominal measurements only.

## **CLEANING RECOMMENDATIONS:**

We recommend the use of soapy water or approved cleaners. This product should not be cleaned with abrasive materials. Damage caused by any improper treatment is not covered by the product warranty. Refer to Warranty Conditions