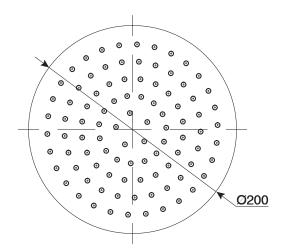

| 150 - 500 kPa                |
| Maximum Continuous Working Temperature                      | 60 deg C                     |
| Suitable for Storage Tank Hot Water                         | Yes                          |
| Suitable for Continuous Flow Hot Water                      | Yes                          |
| Suitable for Gravity Feed Hot Water                         | No                           |
| WARRANTY                                                    |                              |
| Warranty - Domestic Use                                     | 10 Years                     |
| Spare Parts & Labour                                        | 12 Months                    |
| Please refer to Warranty Page for full Terms and Conditions |                              |









Dimensions are nominal measurements only.

## **CLEANING RECOMMENDATIONS:**

We recommend the use of soapy water or approved cleaners. This product should not be cleaned with abrasive materials. Damage caused by any improper treatment is not covered by the product warranty. Refer to Warranty Conditions