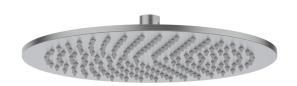

| 150 - 500 kPa                |
| Maximum Continuous Working Temperature                      | 60 deg C                     |
| Suitable for Storage Tank Hot Water                         | Yes                          |
| Suitable for Continuous Flow Hot Water                      | Yes                          |
| Suitable for Gravity Feed Hot Water                         | No                           |
| WARRANTY                                                    |                              |
| Warranty - Domestic Use                                     | 10 Years                     |
| Spare Parts & Labour                                        | 12 Months                    |
| Please refer to Warranty Page for full Terms and Conditions |                              |









Dimensions are nominal measurements only.

## **CLEANING RECOMMENDATIONS:**

We recommend the use of soapy water or approved cleaners. This product should not be cleaned with abrasive materials. Damage caused by any improper treatment is not covered by the product warranty. Refer to Warranty Conditions